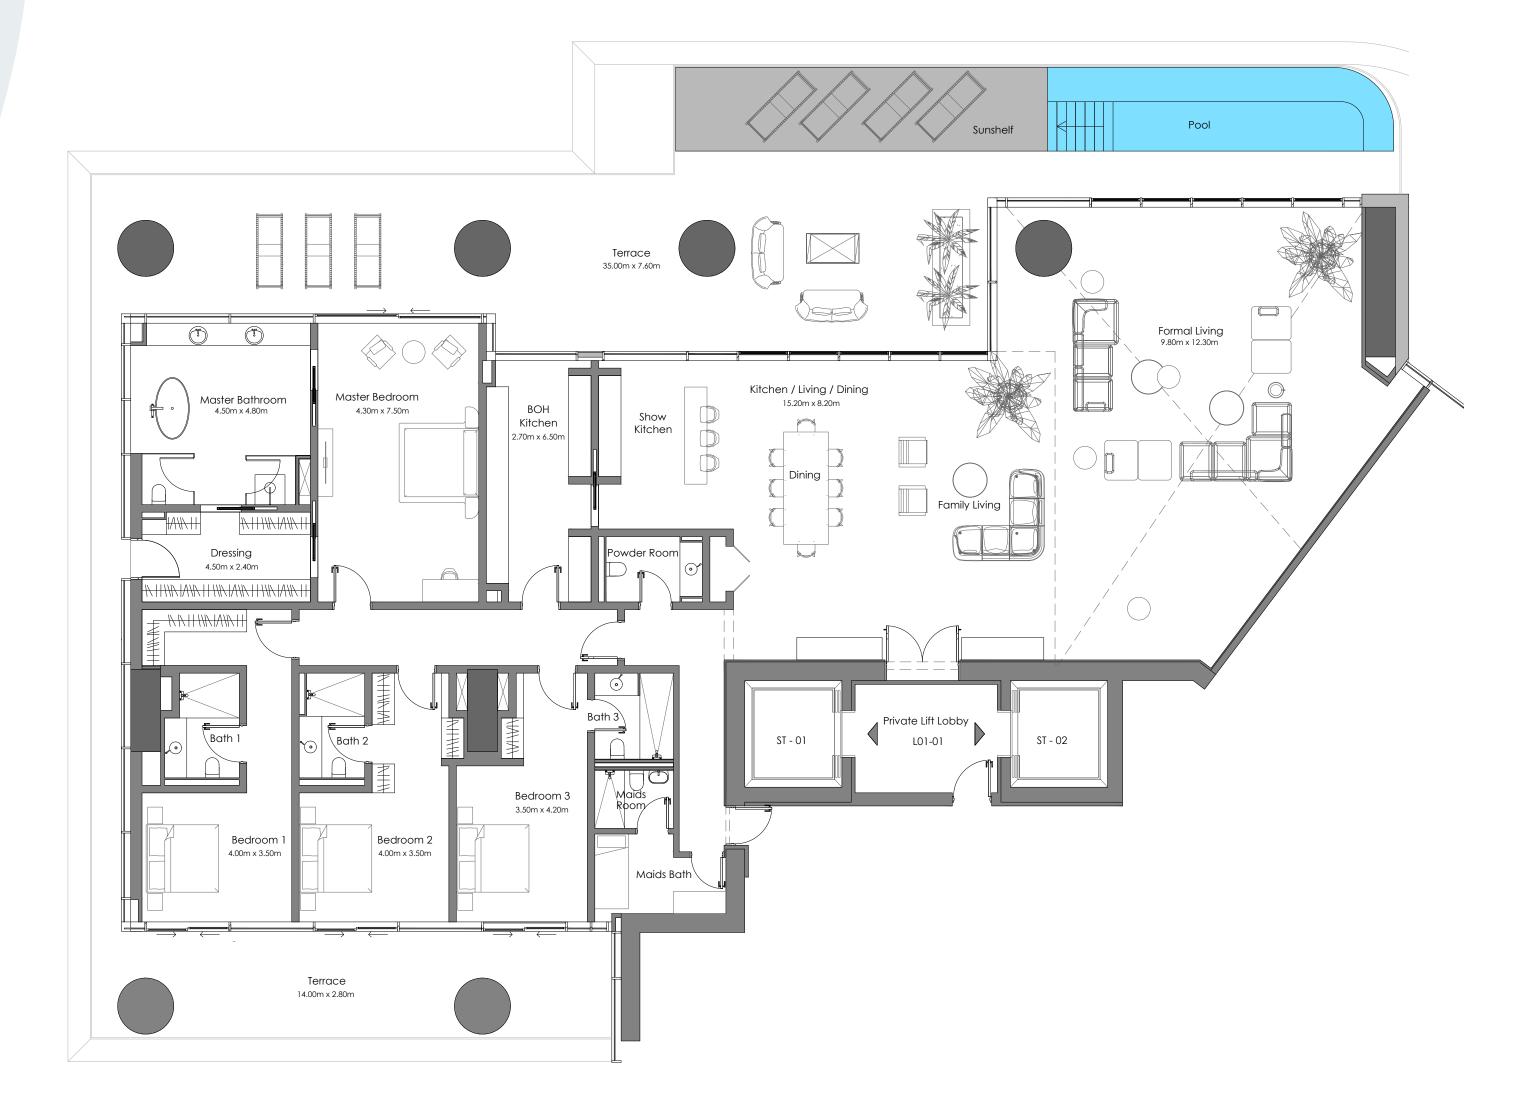

### RESIDENCE DETAILS

PROJECT NAME: VELA, Dorchester Collection, Dubai PRICE: Provided Upon Request

UNIT OF INTEREST: 101 TOTAL SIZE: 7,338 sq. ft.

FLOOR: 1st PARKING: 3

BEDROOMS: 4 VIEWS: Burj Khalifa / Marina

#### MARINA RESIDENCES 101

4 Bedrooms Double Height Living with Pool

3 Parking spaces

| Residence Area: | 4,897.79 sq.ft | 455.02 sq.m |
|-----------------|----------------|-------------|
| Terrace Area:   | 2,440.07 sq.ft | 226.69 sq.m |
| Total Area:     | 7,337.87 sq.ft | 681.71 sq.m |