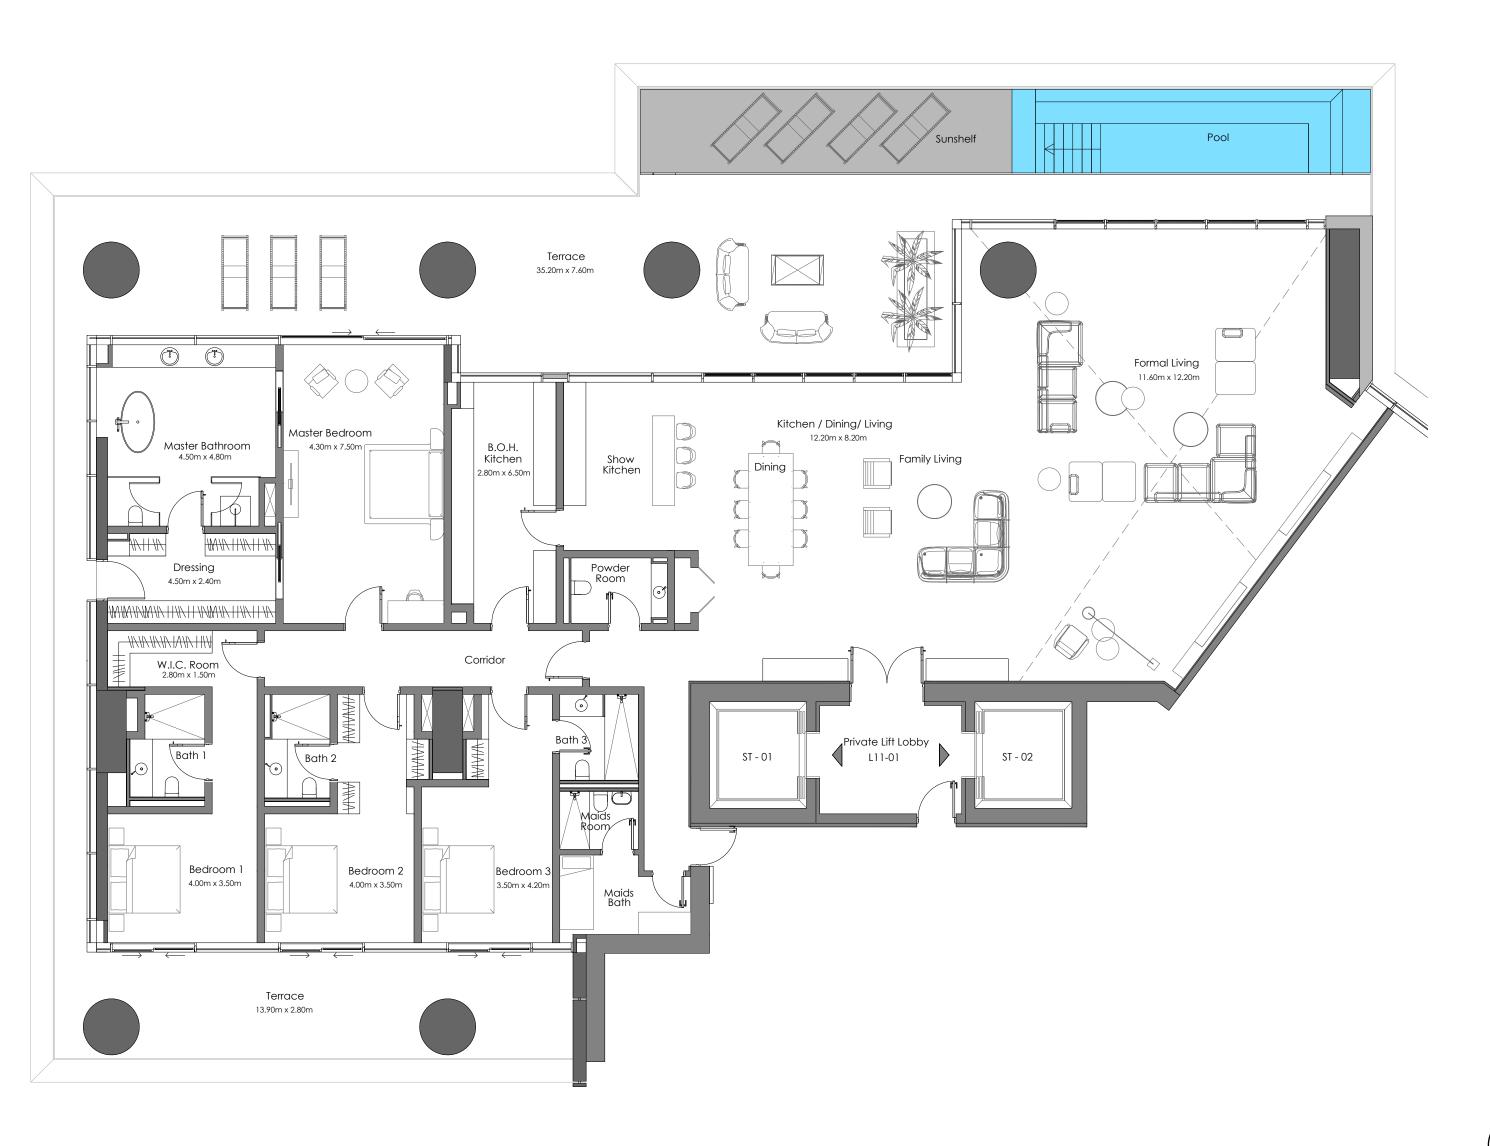

#### MARINA RESIDENCES 1101

4 Bedrooms Double Height Living with Pool 4 Parking spaces

| Residence Area: | 4,894.8 sq.ft  | 454.75 sq.m |
|-----------------|----------------|-------------|
| Terrace Area:   | 2,478.50 sq.ft | 230.26 sq.m |
| Total Area:     | 7,373.39 sq.ft | 685.01 sq.m |