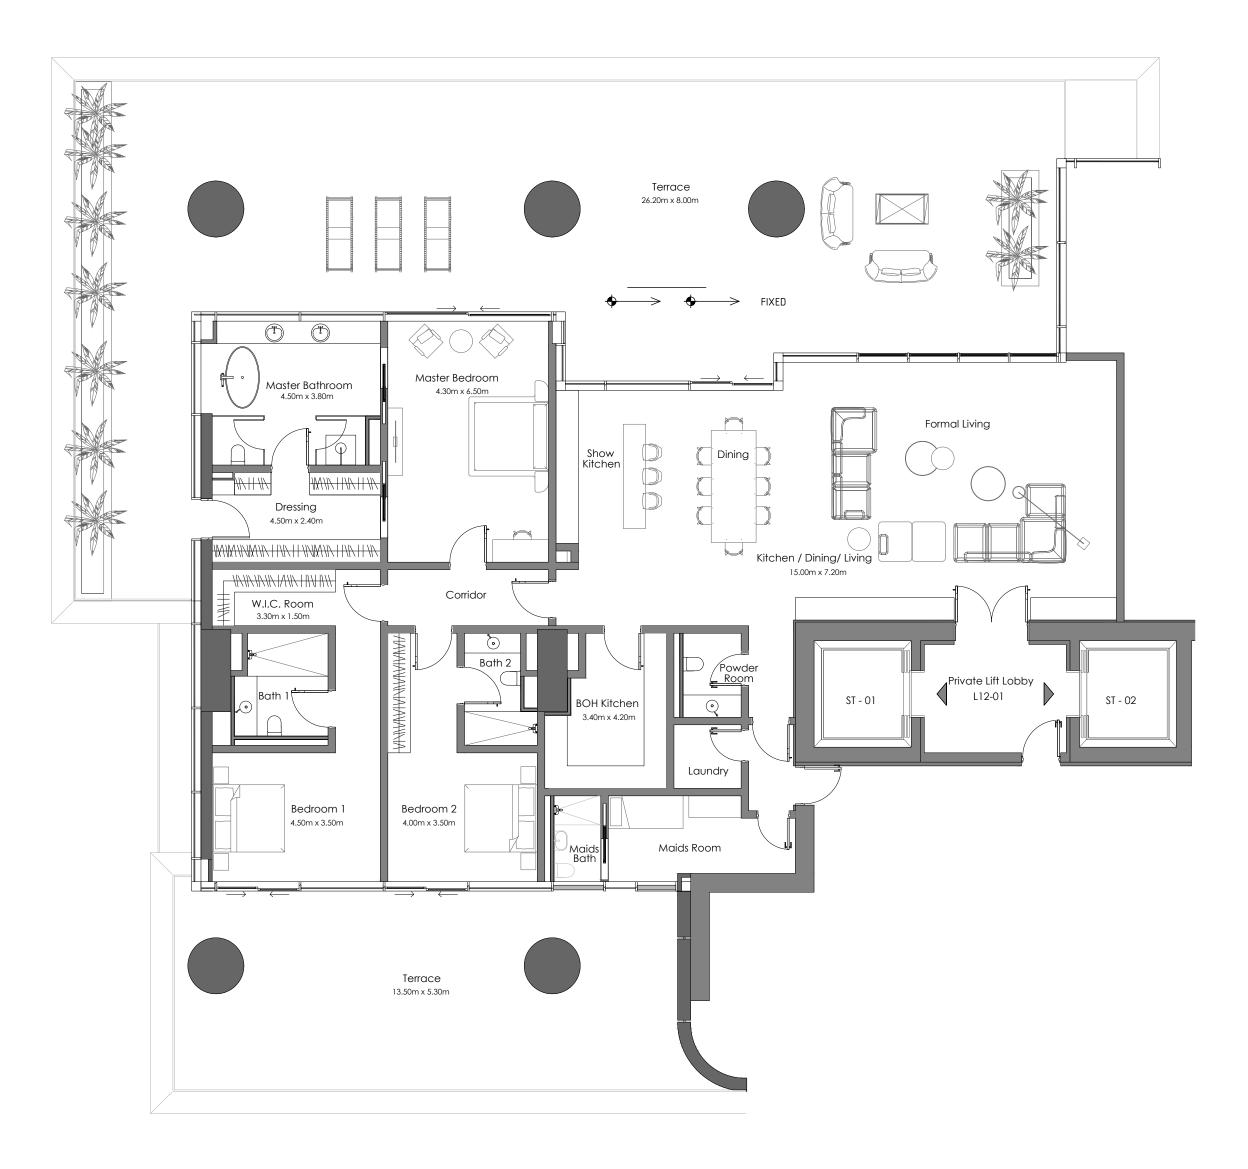

#### MARINA RESIDENCES 1201

#### 3 Bedrooms | 2 Parking spaces

| Residence Area: | 3,290.85 sq.ft | 305.73 sq.m |
|-----------------|----------------|-------------|
| Terrace Area:   | 3,070.41 sq.ft | 285.25 sq.m |
| Total Area:     | 6,361.26 sq.ft | 590.98 sq.m |