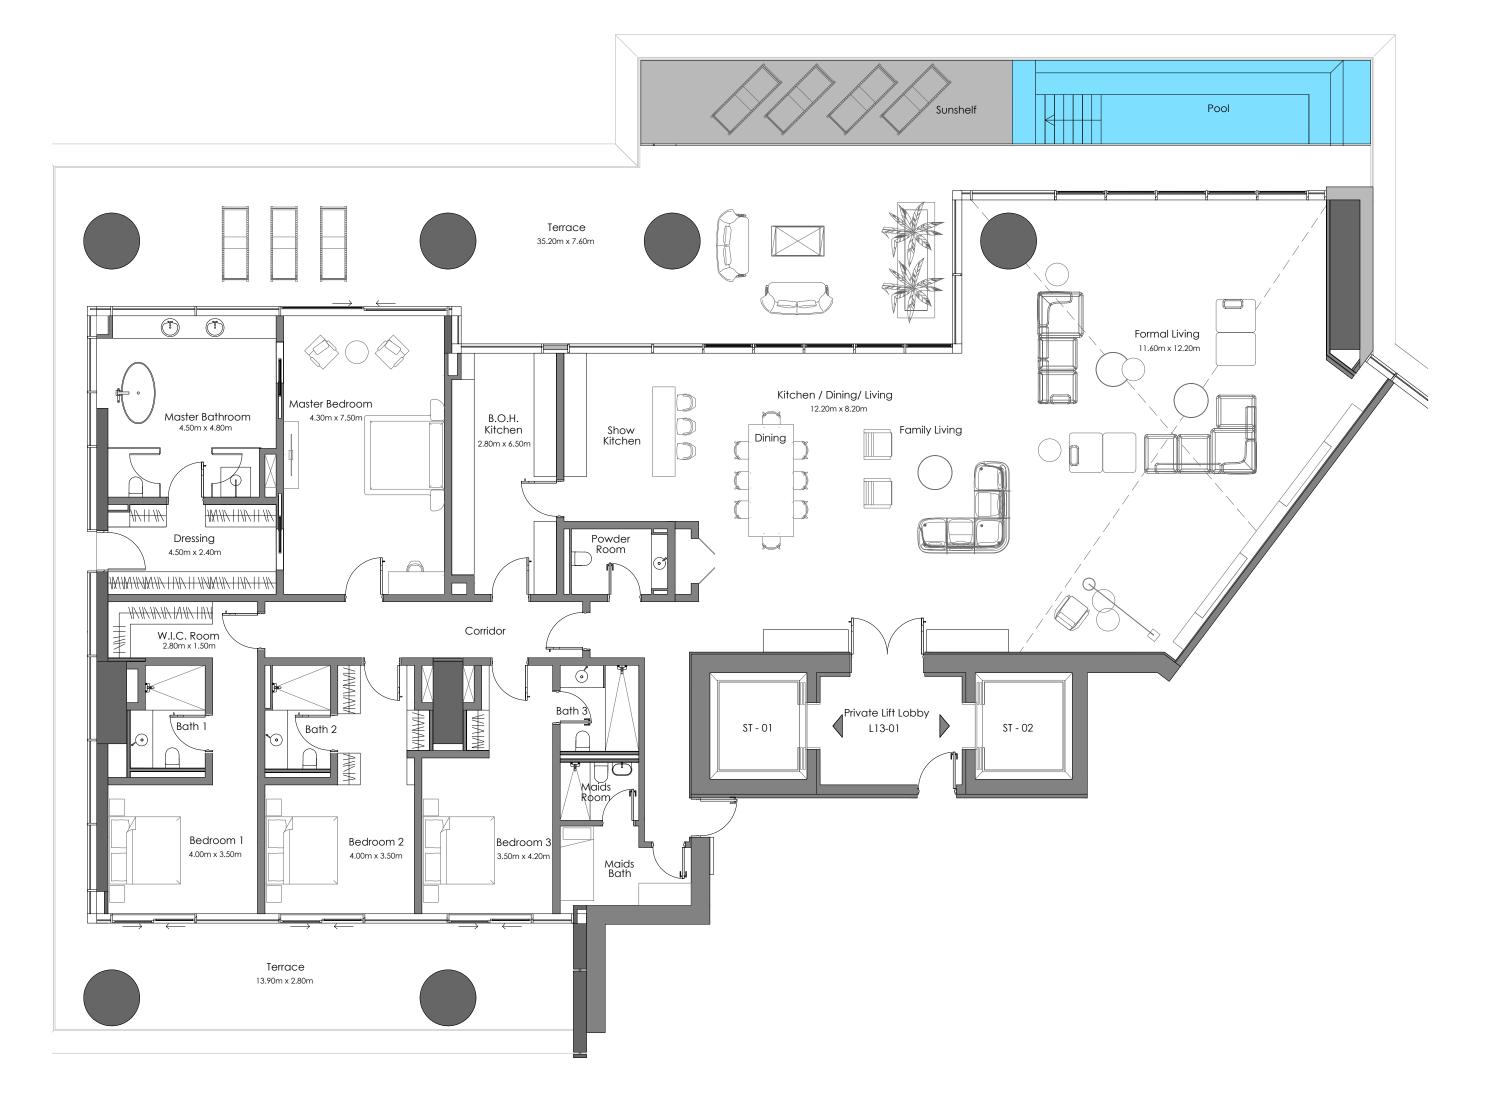

### RESIDENCE DETAILS

PROJECT NAME: VELA, Dorchester Collection, Dubai PRICE: Provided Upon Request

UNIT OF INTEREST: 1301 TOTAL SIZE: 7,373 sq.ft

FLOOR: 13<sup>th</sup> PARKING: 4

BEDROOMS: 4 VIEWS: Burj Khalifa / Marina

#### MARINA RESIDENCES 1301

4 Bedrooms Double Height Living with Pool

4 Parking spaces

| Residence Area: | 4,894.8 sq.ft  | 454.75 sq.m |
|-----------------|----------------|-------------|
| Terrace Area:   | 2,478.50 sq.ft | 230.26 sq.m |
| Total Area:     | 7,373.39 sq.ft | 685.01 sq.m |