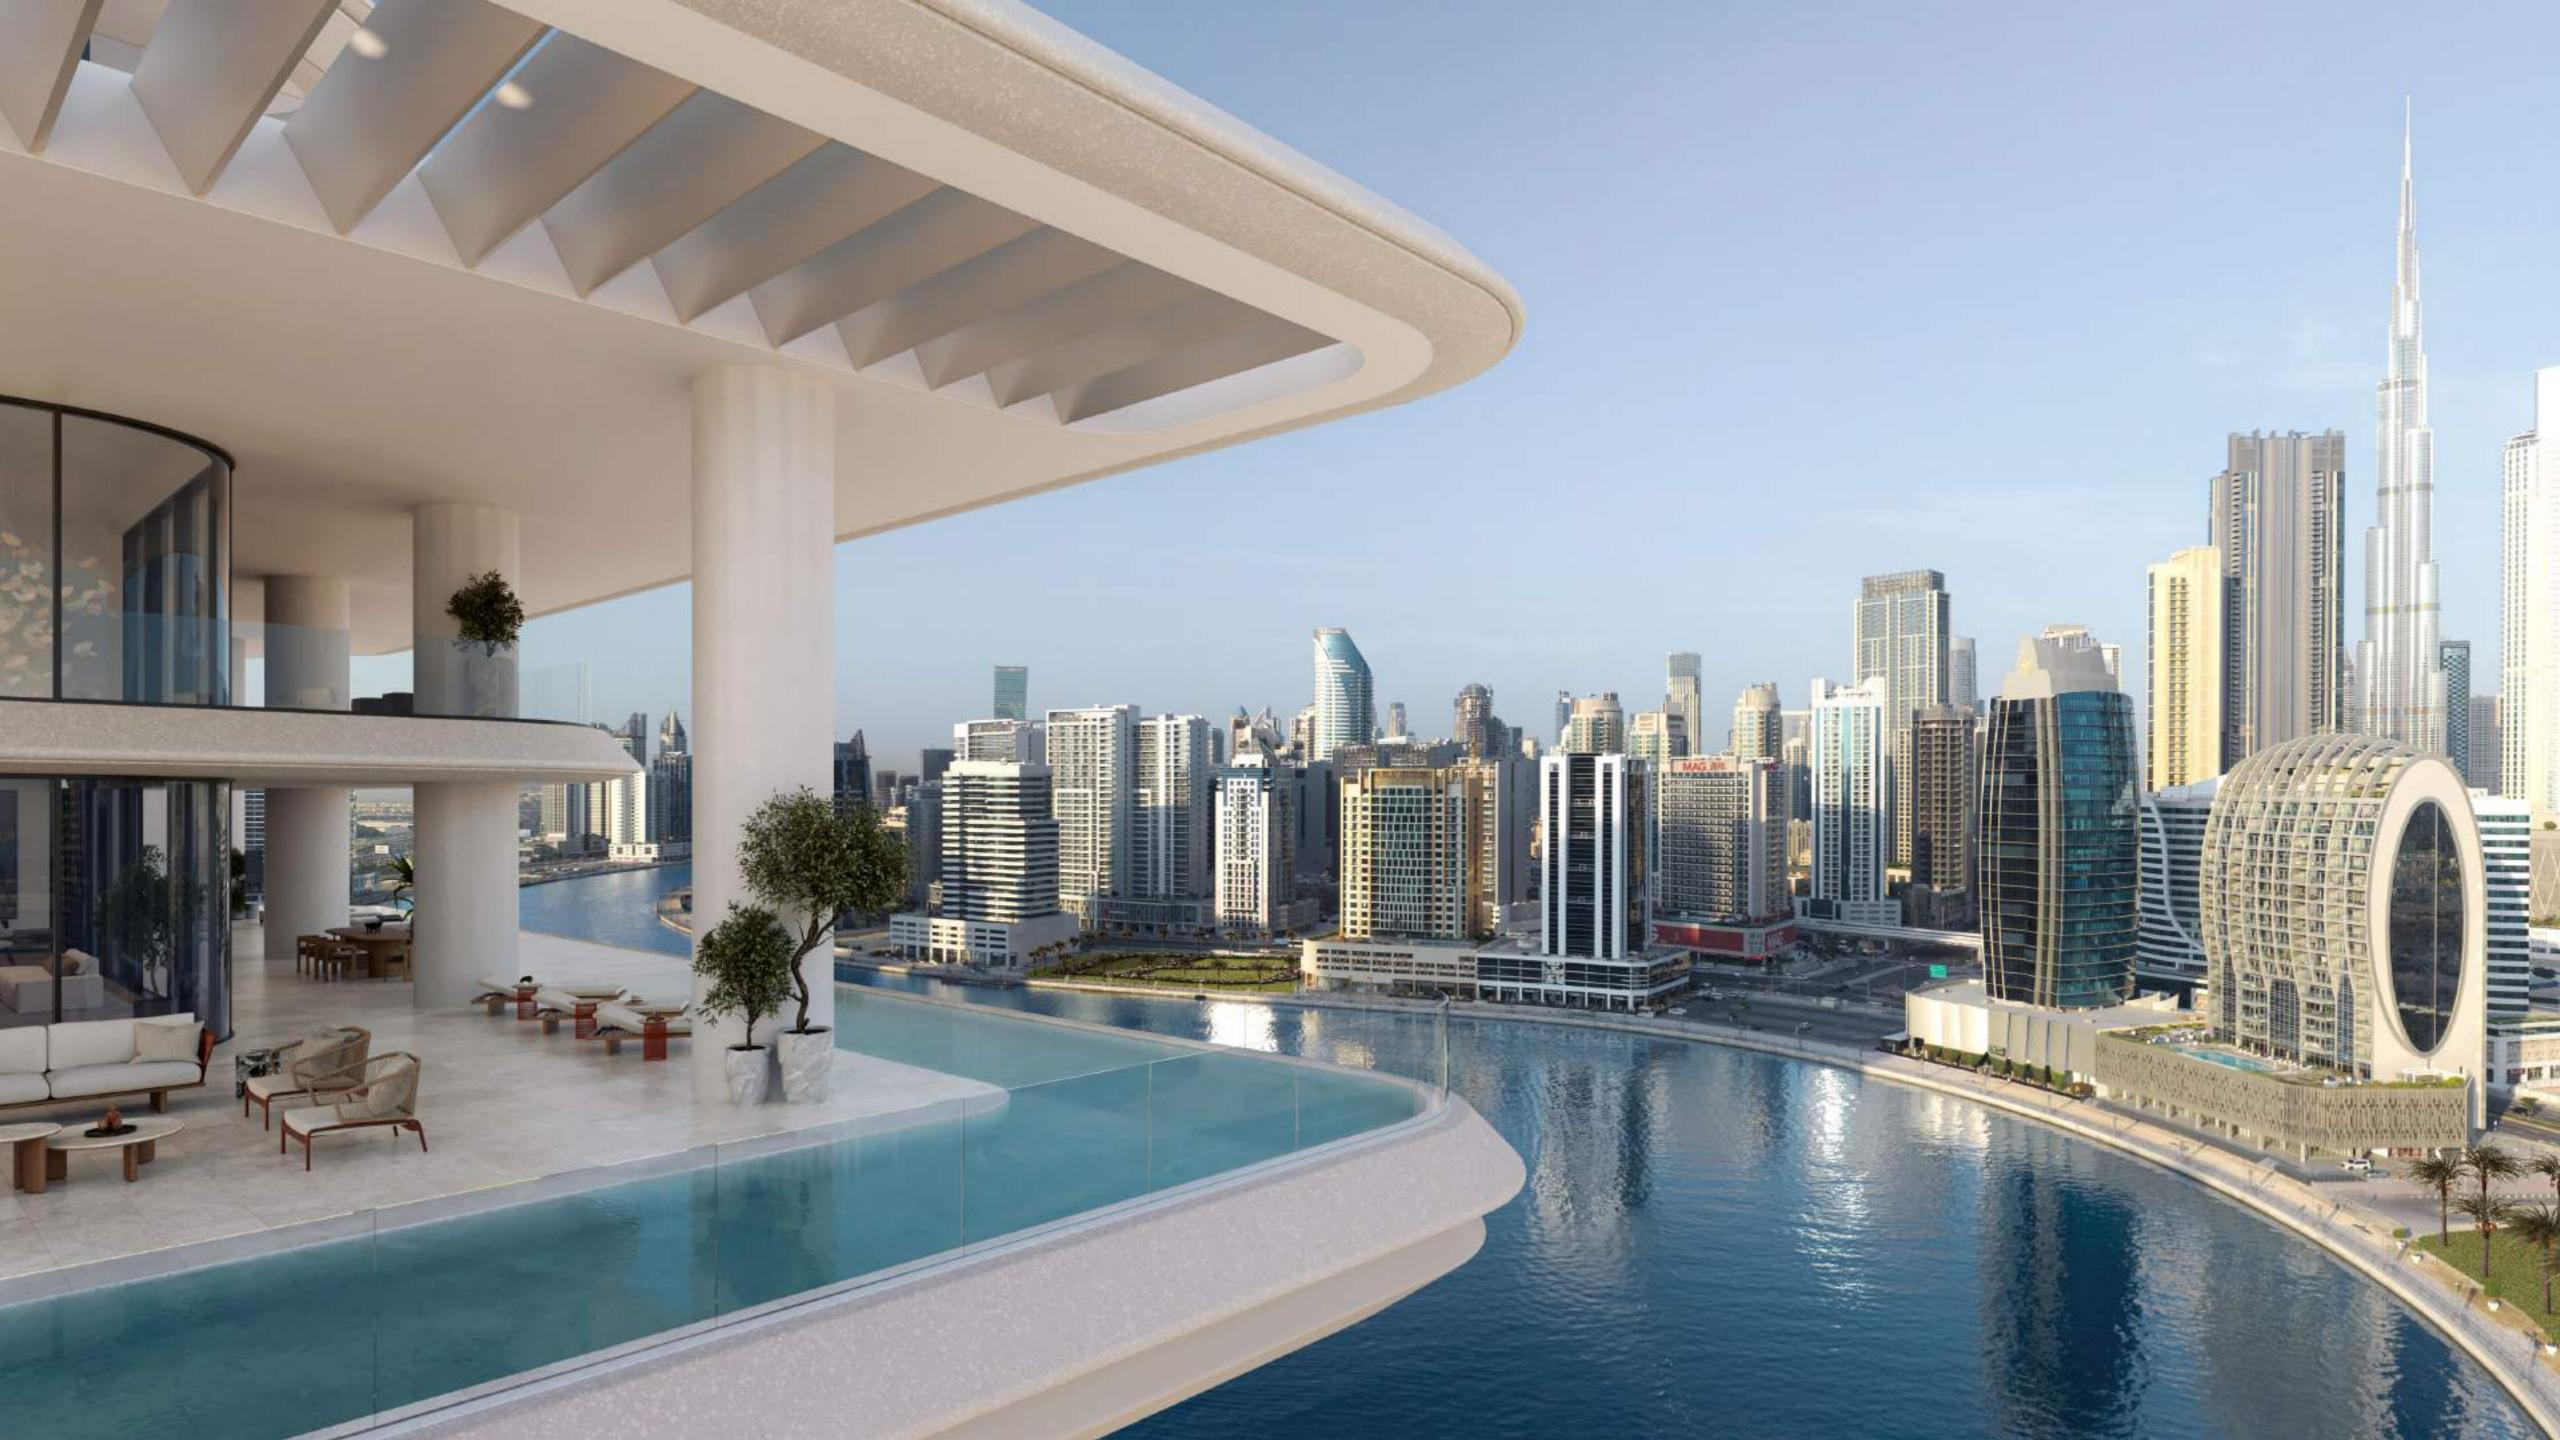

# RESIDENCE DETAILS

PROJECT NAME: VELA, Dorchester Collection, Dubai PRICE: Provided Upon Request

UNIT OF INTEREST: 1601 TOTAL SIZE: 11,691 sq.ft

FLOOR: 16<sup>th</sup> PARKING: 5

BEDROOMS: 4 VIEWS: Marina & Burj Khalifa

### SOUTH PENTHOUSE 1601

4 Bedrooms | 5 Parking space

 Residence Area:
 5,616.18 sq.ft
 521.76 sq.m

 Terrace Area:
 6,074.83 sq.ft
 564.37 sq.m

 Total Area:
 11,691.01 sq.ft
 1,086.13 sq.m