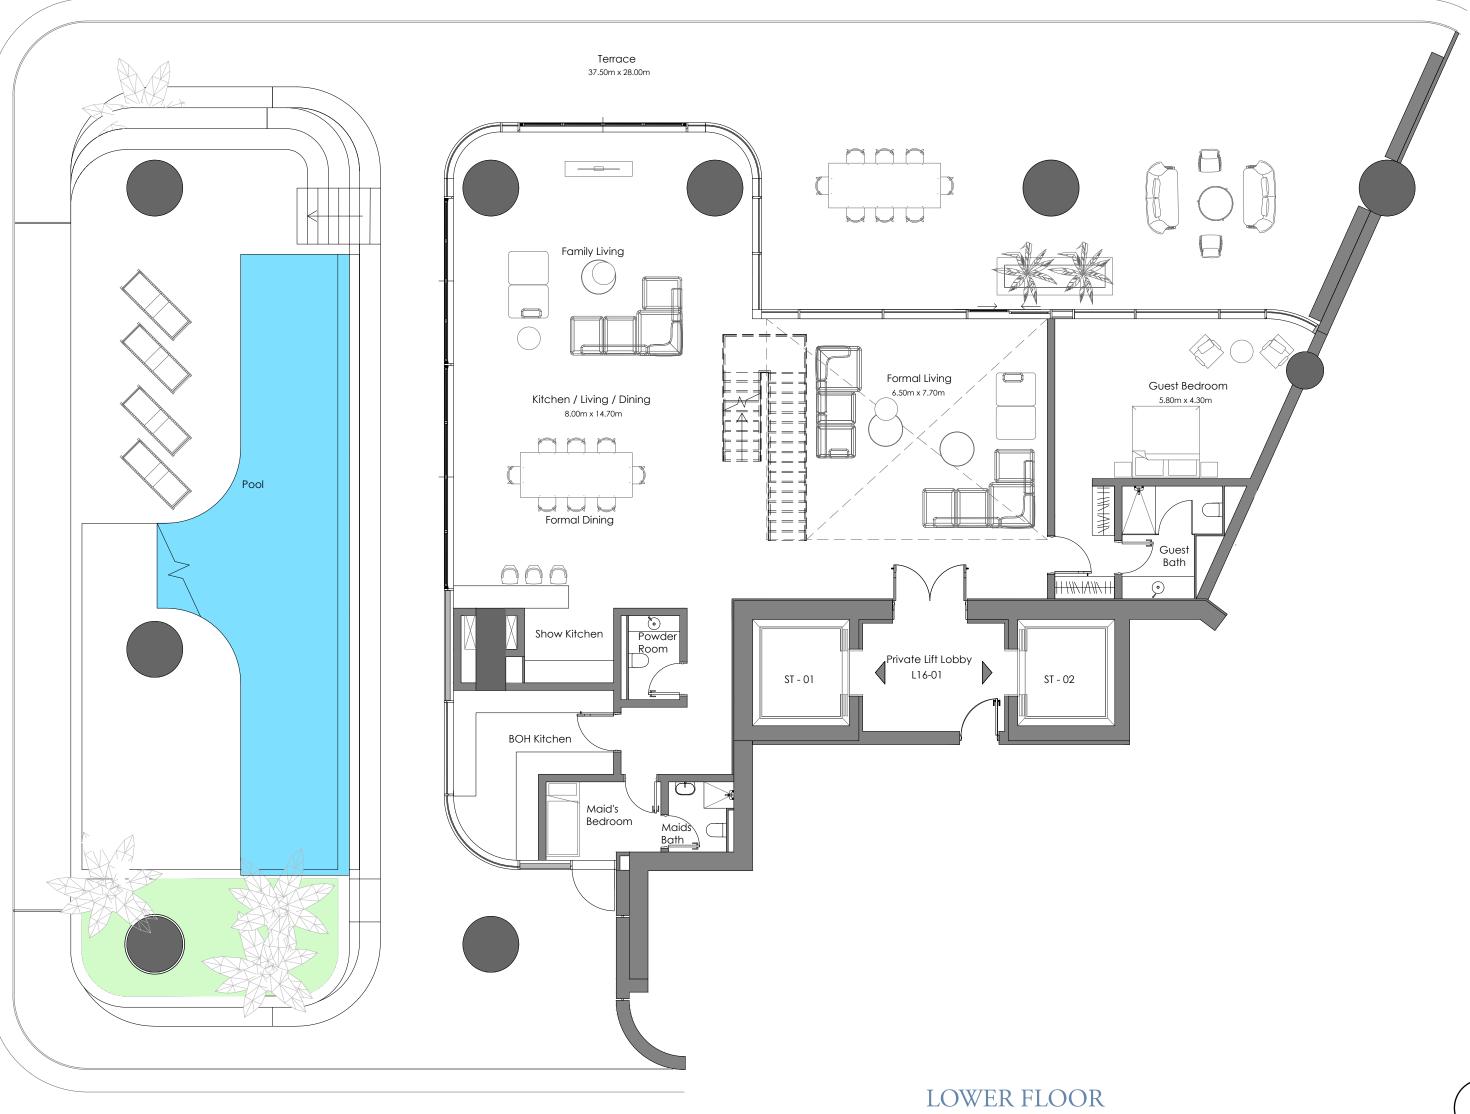

### SOUTH PENTHOUSE 1601

4 Bedrooms | 5 Parking space

 Residence Area:
 5,616.18 sq.ft
 521.76 sq.m

 Terrace Area:
 6,074.83 sq.ft
 564.37 sq.m

 Total Area:
 11,691.01 sq.ft
 1,086.13 sq.m