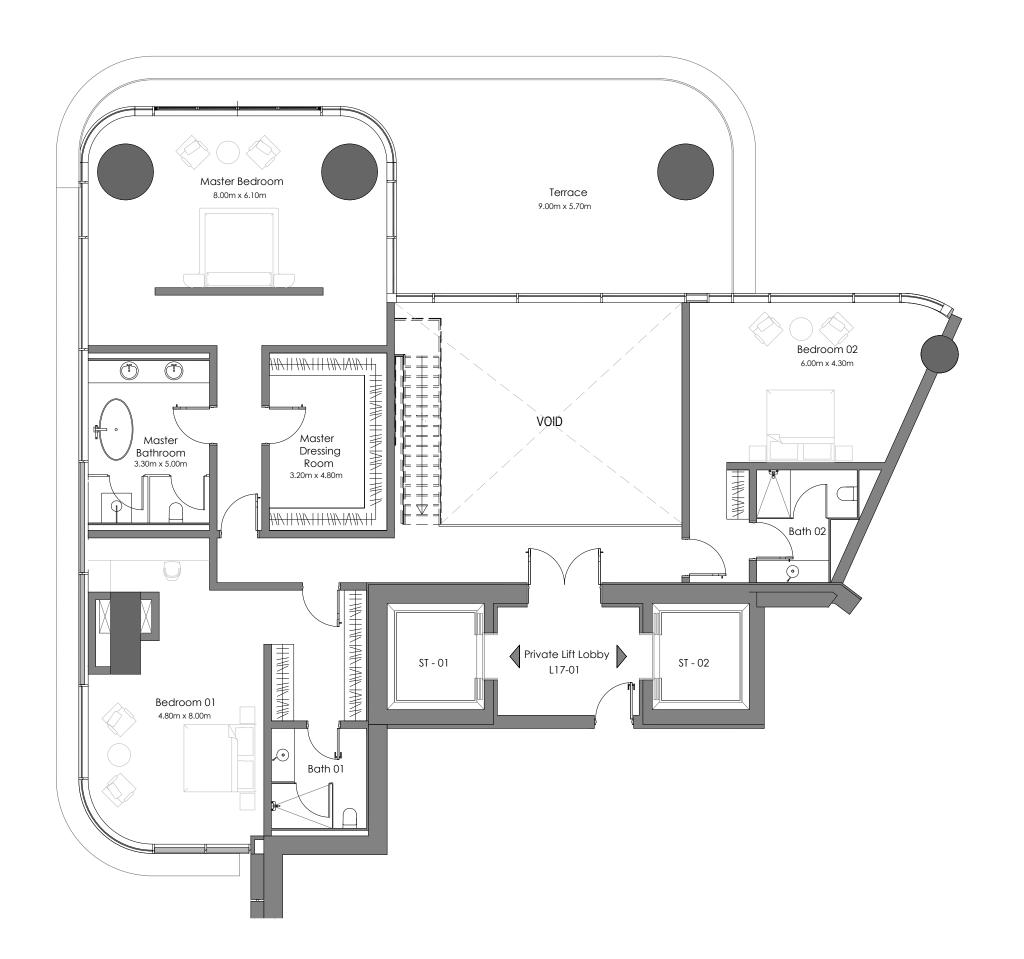

### SOUTH PENTHOUSE 1601

4 Bedrooms | 5 Parking space

 Residence Area:
 5,616.18 sq.ft
 521.76 sq.m

 Terrace Area:
 6,074.83 sq.ft
 564.37 sq.m

 Total Area:
 11,691.01 sq.ft
 1,086.13 sq.m