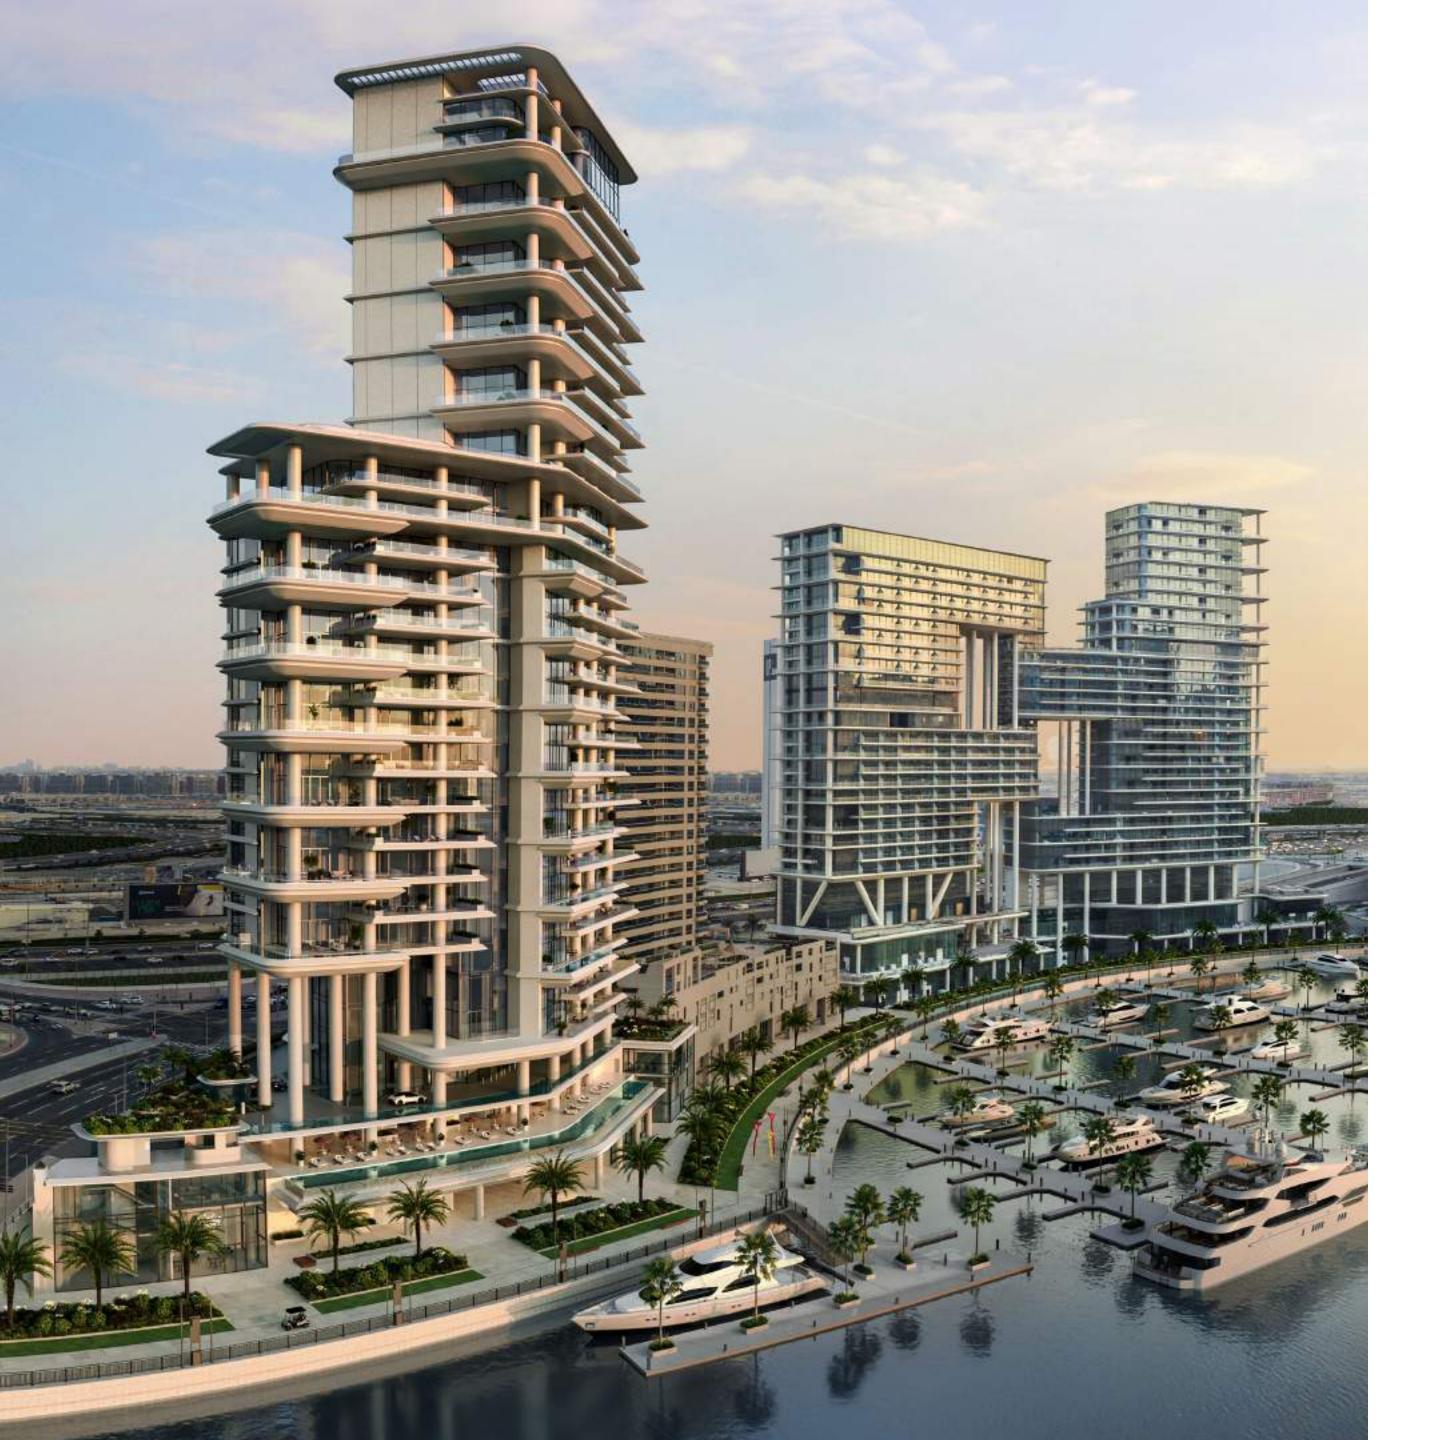

# RESIDENCE DETAILS

PROJECT NAME: VELA, Dorchester Collection, Dubai PRICE: Provided Upon Request

UNIT OF INTEREST: 1601 TOTAL SIZE: 11,691 sq.ft

FLOOR: 16<sup>th</sup> PARKING: 5

BEDROOMS: 4 VIEWS: Marina & Burj Khalifa