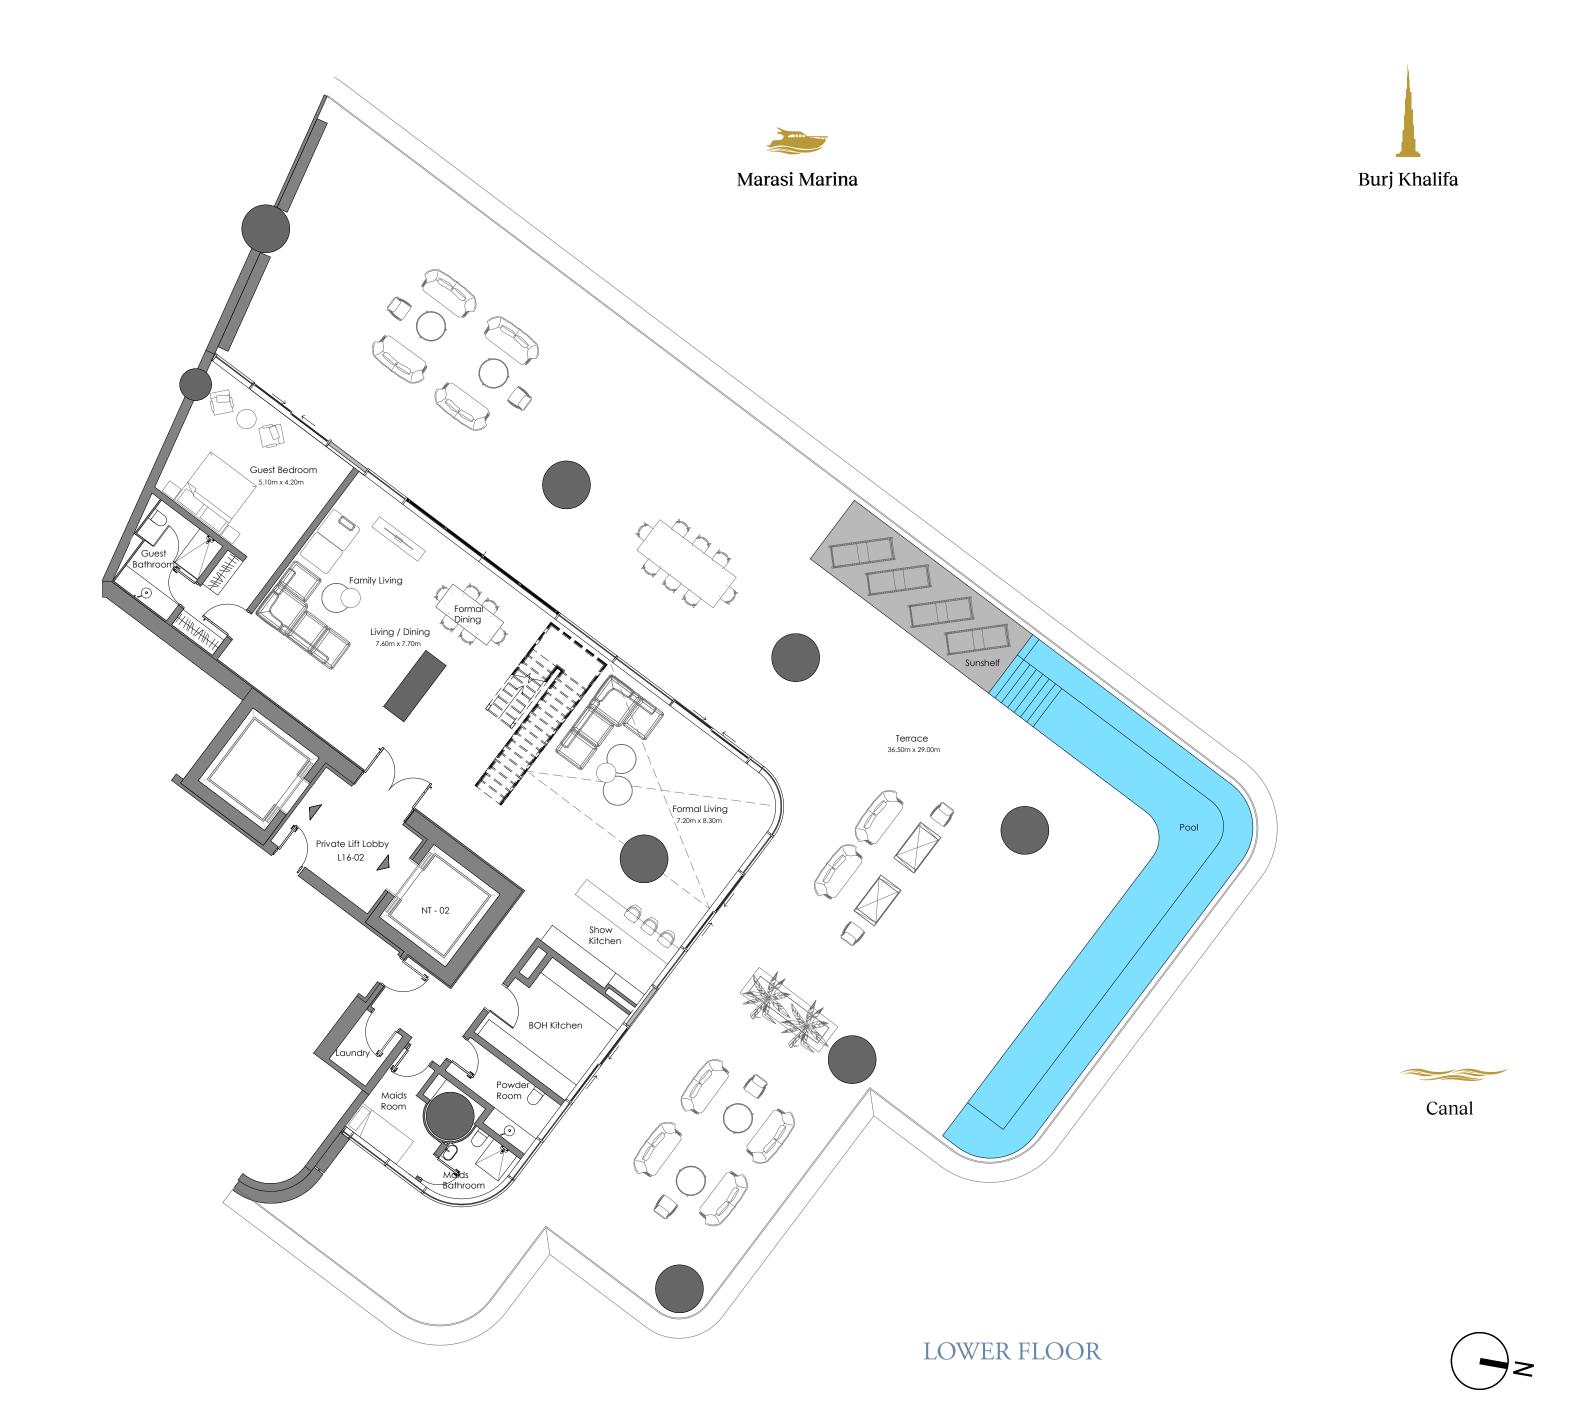

## RESIDENCE DETAILS

PROJECT NAME: VELA, Dorchester Collection, Dubai PRICE: Provided Upon Request

UNIT OF INTEREST: 1602 TOTAL SIZE: 11,048 sq.ft

FLOOR: 16<sup>th</sup> PARKING: 5

BEDROOMS: 4 VIEWS: Marina & Burj Khalifa

#### NORTH PENTHOUSE 1602

4 Bedrooms | 5 Parking space

 Residence Area:
 4,939.99 sq.ft
 458.94 sq.m

 Terrace Area:
 6,107.77 sq.ft
 567.43 sq.m

 Total Area:
 11,047.75 sq.ft
 1,026.37 sq.m

# NORTH PENTHOUSE 1602

4 Bedrooms | 5 Parking space

Residence Area: 4,939.99 sq.ft 458.94 sq.m 6,107.77 sq.ft 567.43 sq.m Terrace Area: Total Area: 11,047.75 sq.ft 1,026.37 sq.m