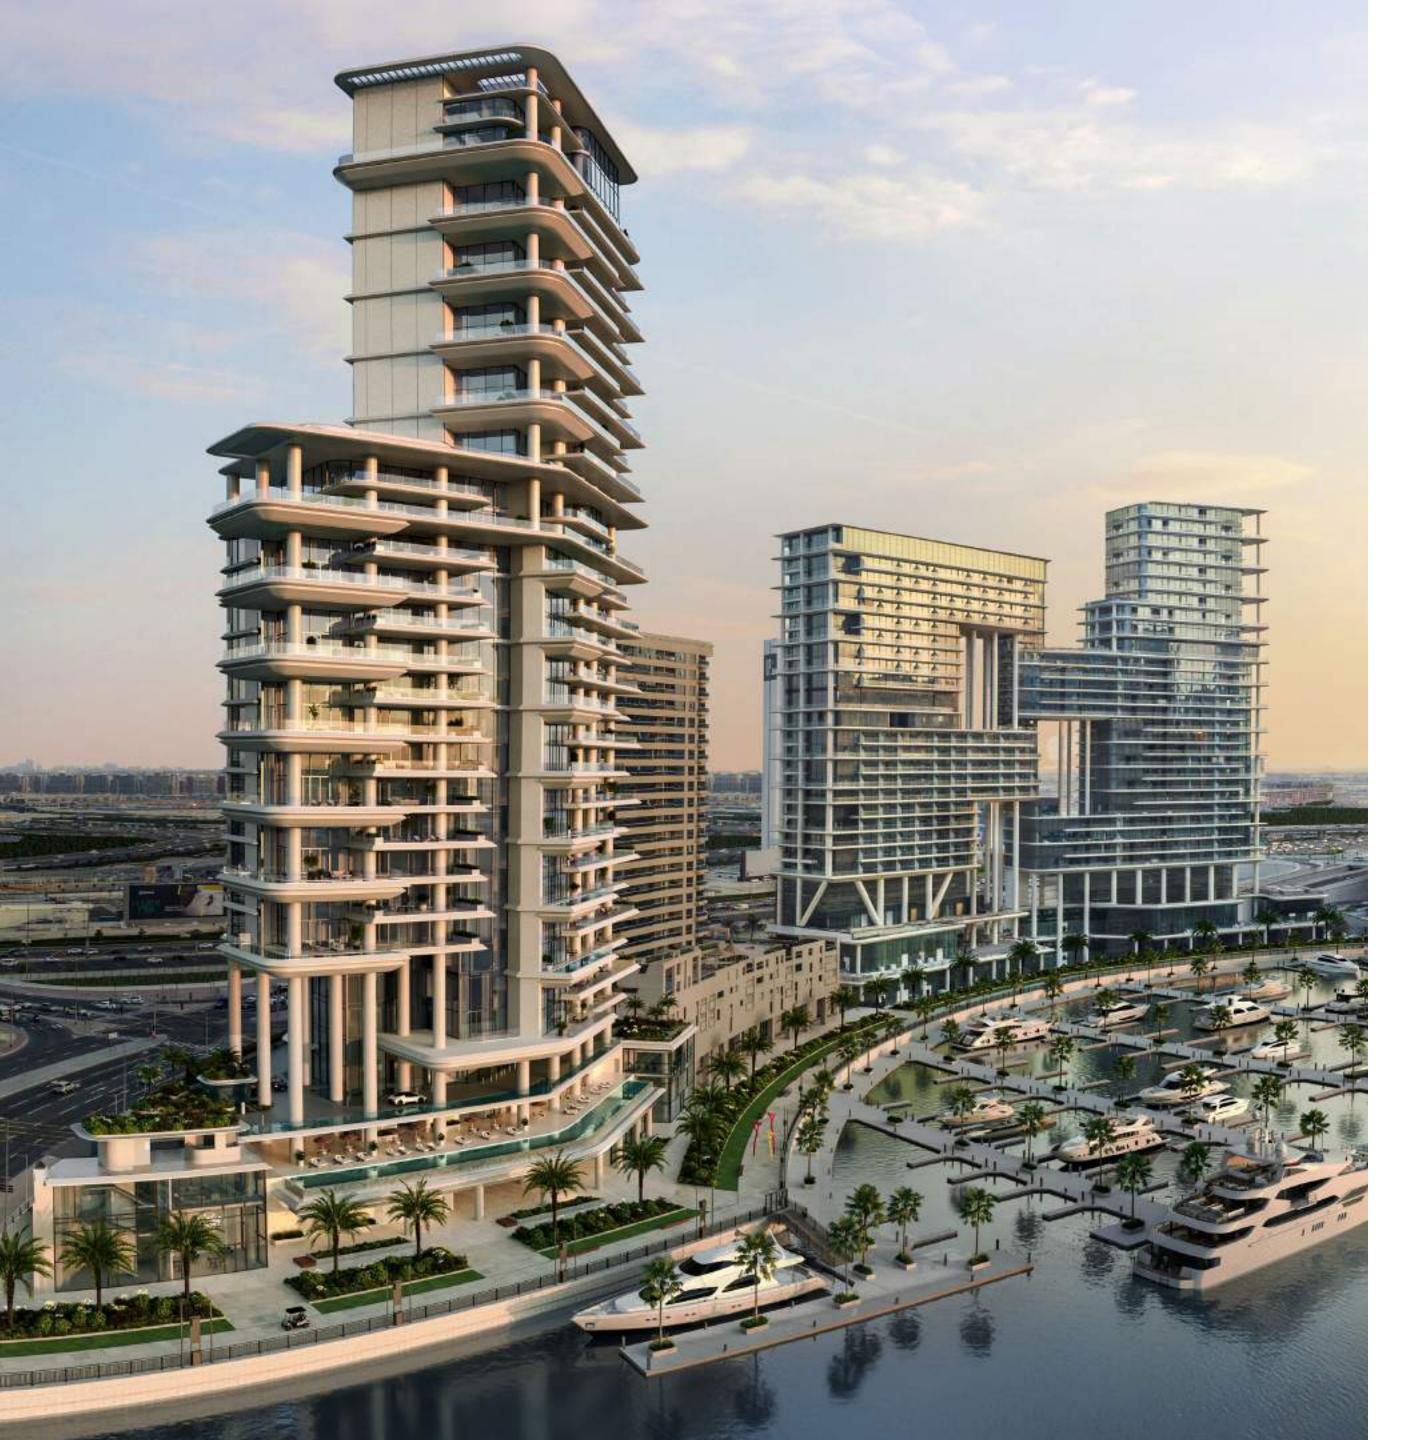

## RESIDENCE DETAILS

PROJECT NAME: VELA, Dorchester Collection, Dubai PRICE: Provided Upon Request

UNIT OF INTEREST: 1602 TOTAL SIZE: 11,048 sq.ft

FLOOR: 16<sup>th</sup> PARKING: 5

BEDROOMS: 4 VIEWS: Marina & Burj Khalifa