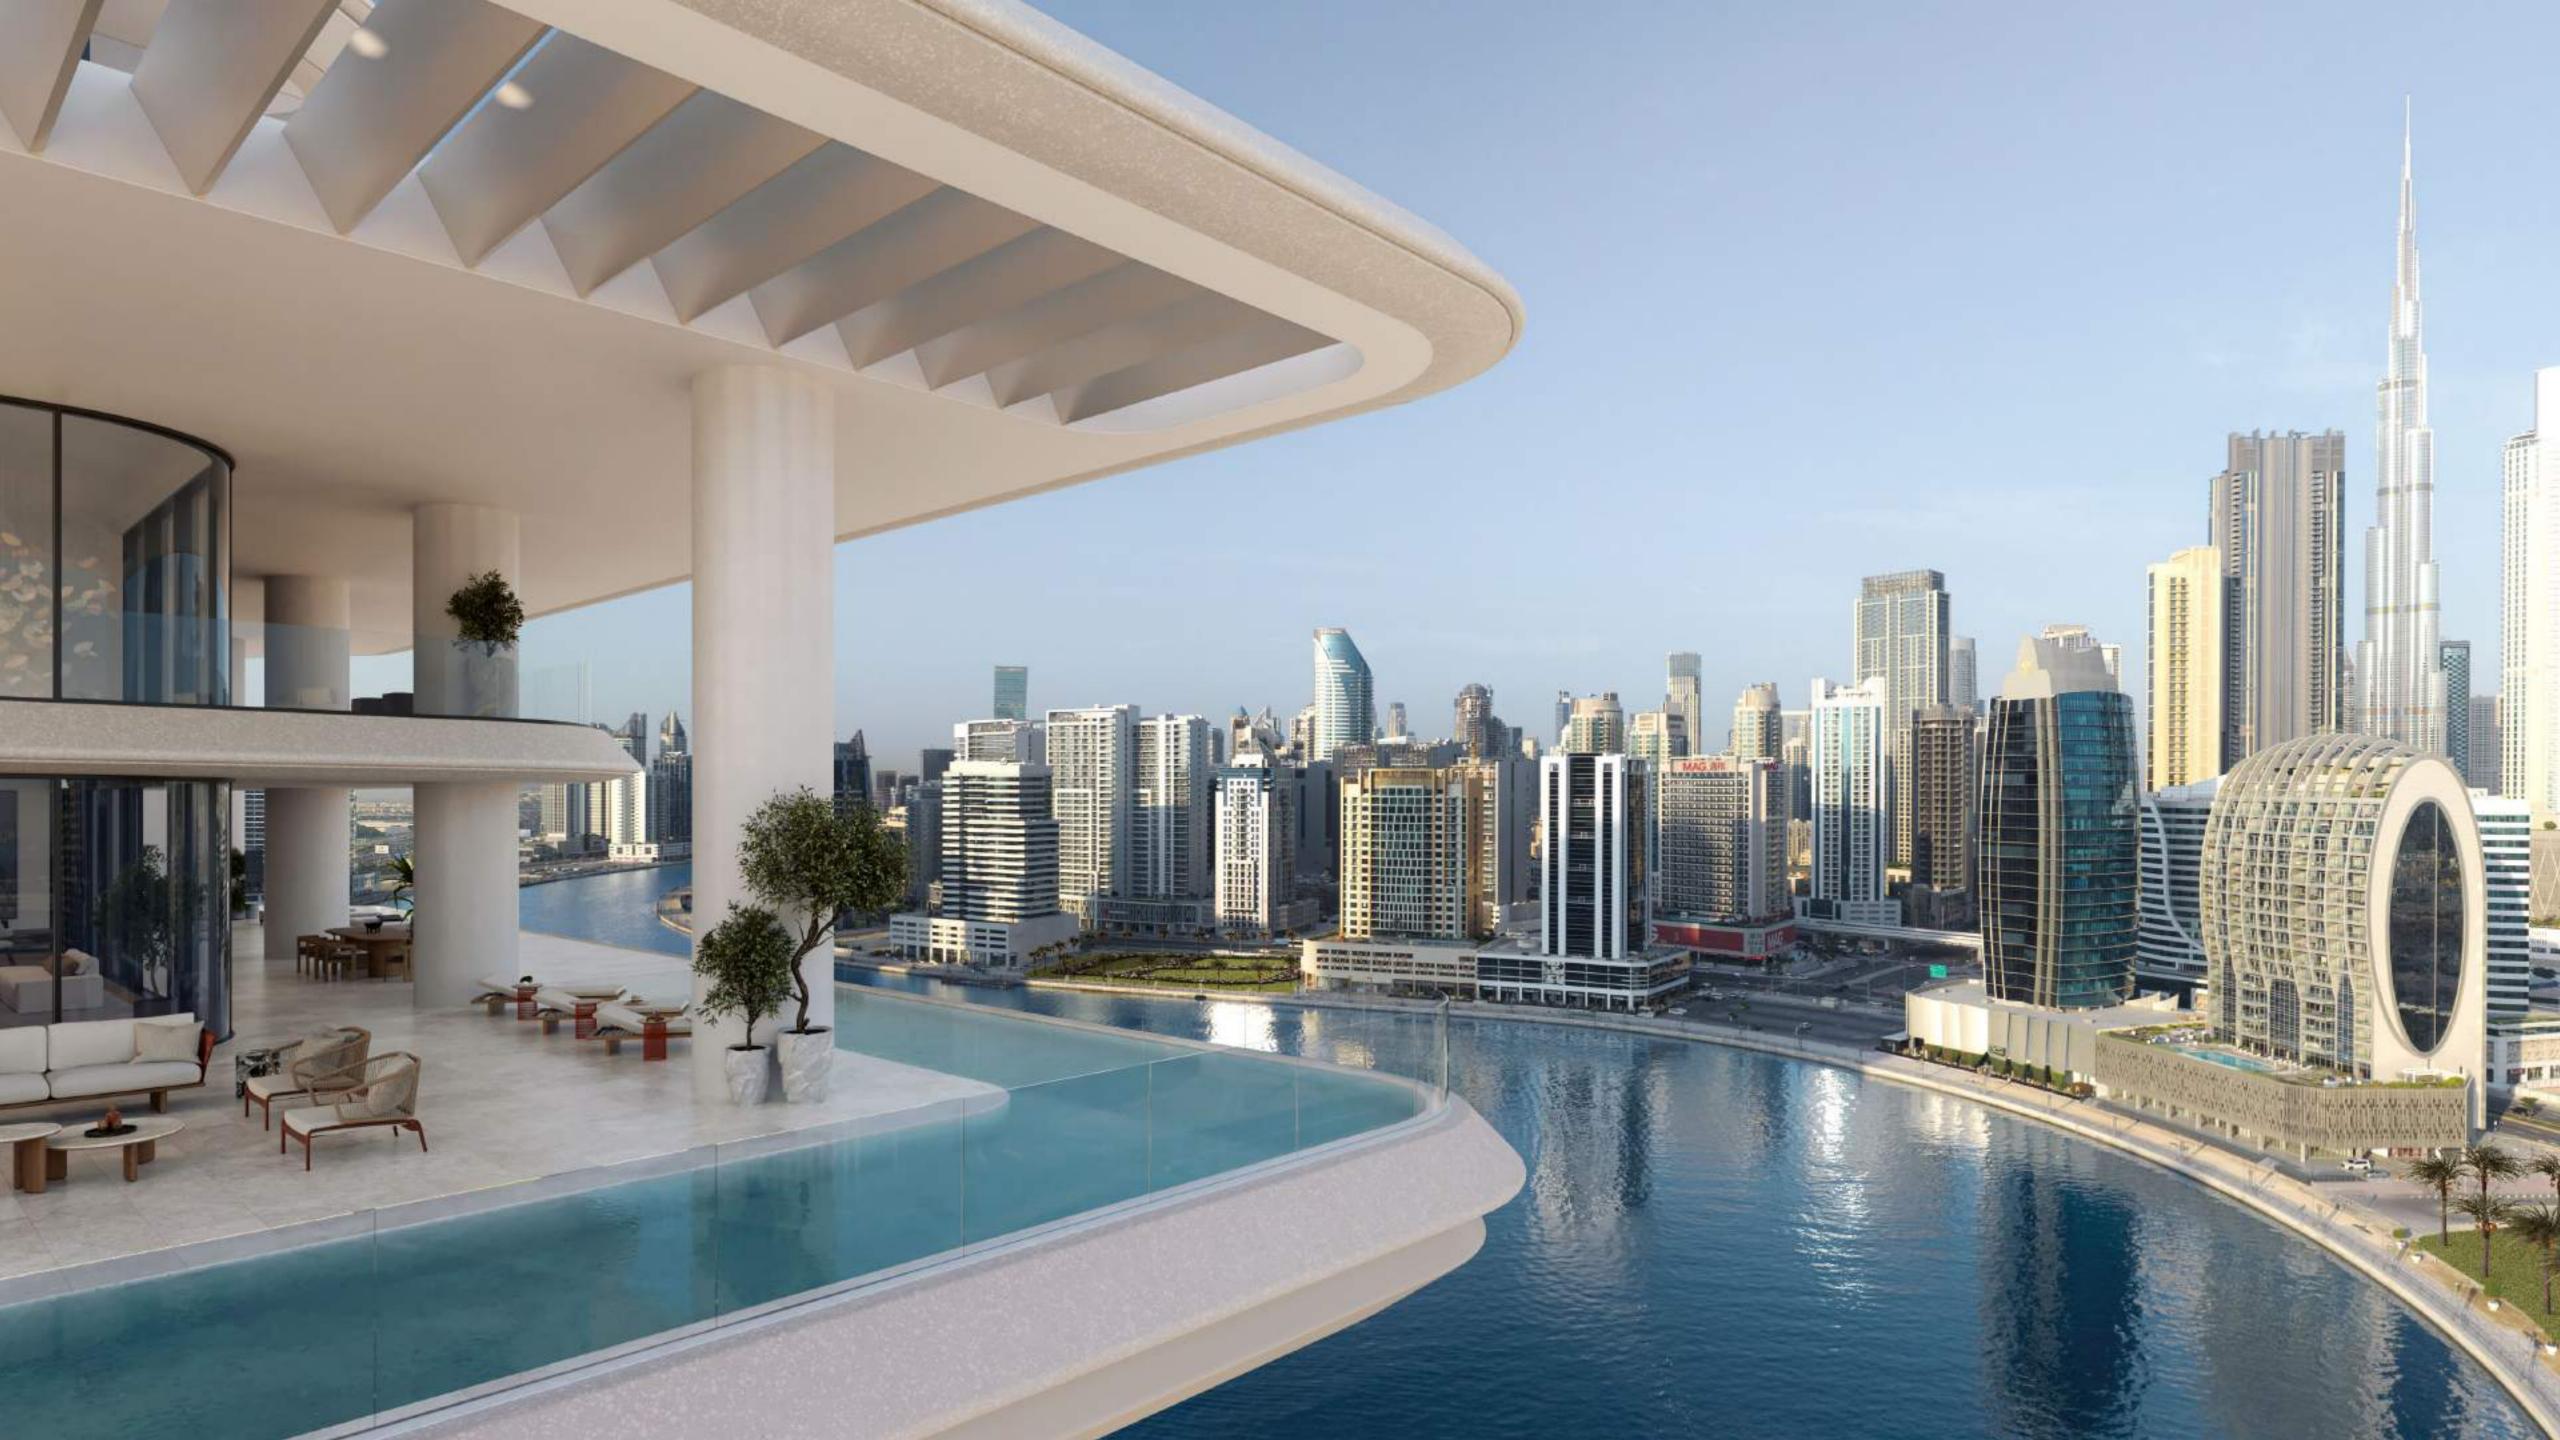

## RESIDENCE DETAILS

PROJECT NAME: VELA, Dorchester Collection, Dubai PRICE: Provided Upon Request

UNIT OF INTEREST: 1602 TOTAL SIZE: 11,048 sq.ft

FLOOR: 16<sup>th</sup> PARKING: 5

BEDROOMS: 4 VIEWS: Marina & Burj Khalifa

#### NORTH PENTHOUSE 1602

4 Bedrooms | 5 Parking space

 Residence Area:
 4,939.99 sq.ft
 458.94 sq.m

 Terrace Area:
 6,107.77 sq.ft
 567.43 sq.m

 Total Area:
 11,047.75 sq.ft
 1,026.37 sq.m

# NORTH PENTHOUSE 1602

4 Bedrooms | 5 Parking space

Residence Area: 4,939.99 sq.ft 458.94 sq.m 6,107.77 sq.ft 567.43 sq.m Terrace Area: Total Area: 11,047.75 sq.ft 1,026.37 sq.m