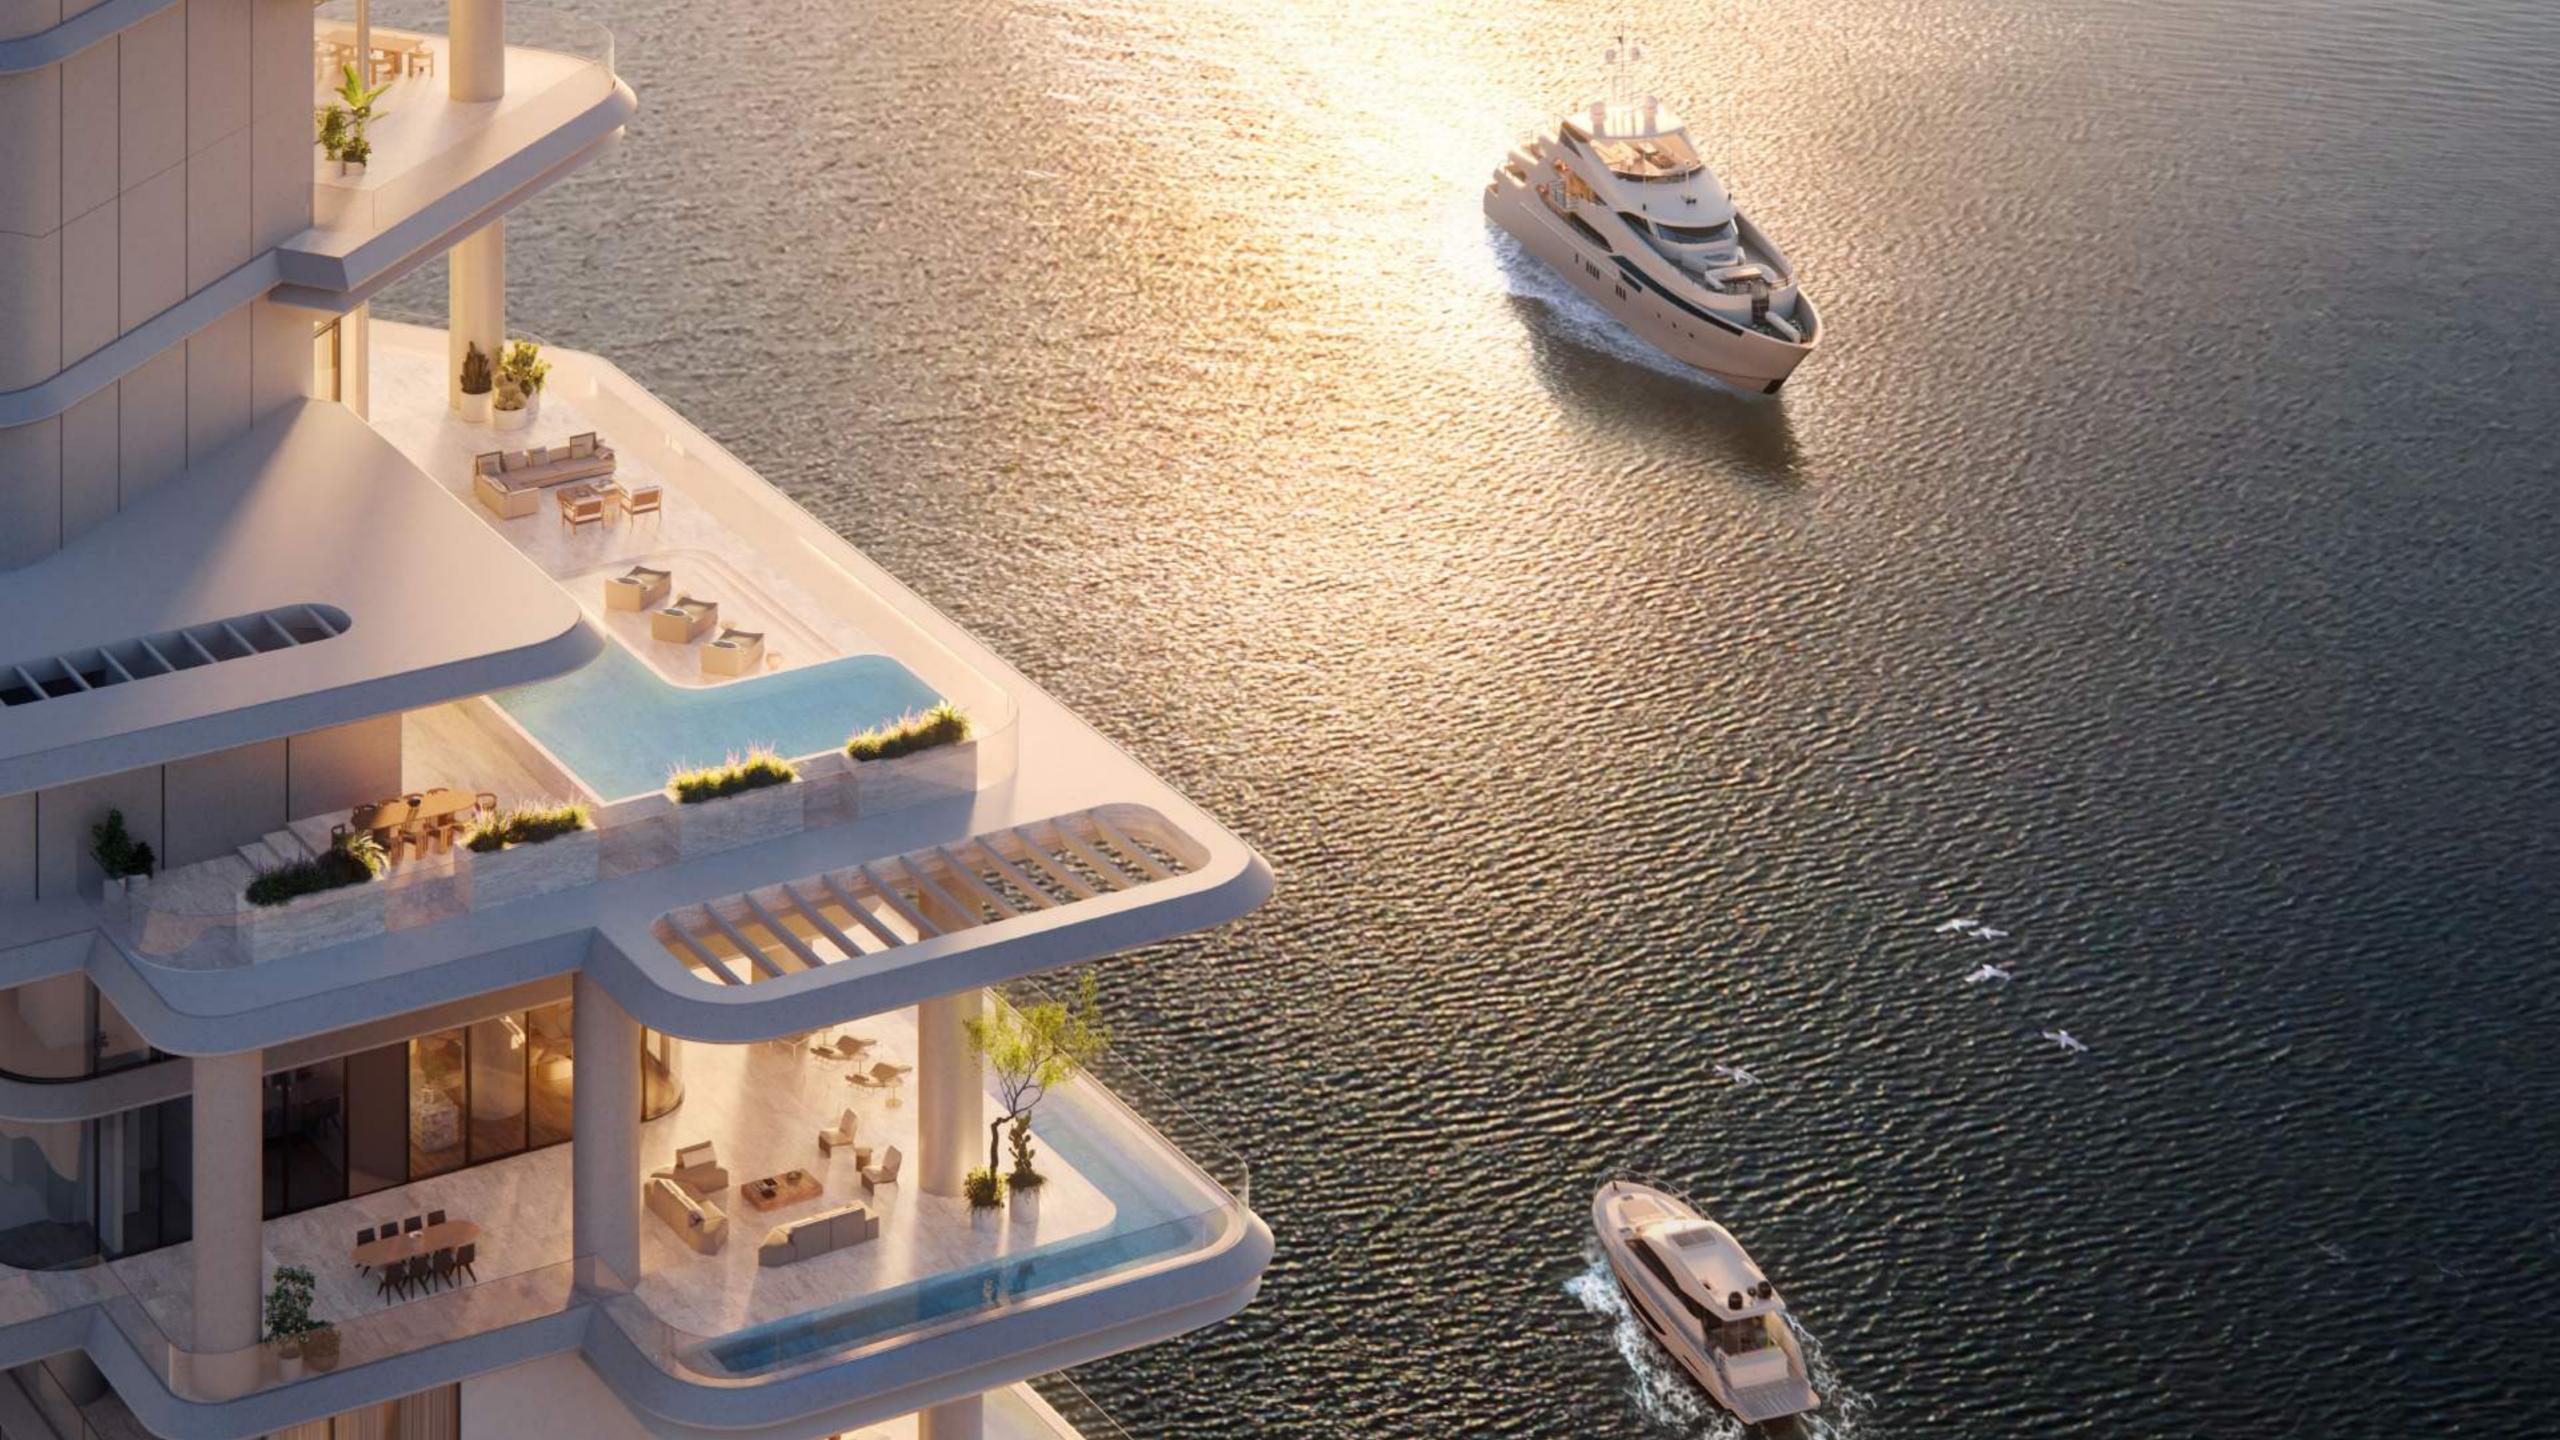

## RESIDENCE DETAILS

PROJECT NAME: VELA, Dorchester Collection, Dubai PRICE: Provided Upon Request

UNIT OF INTEREST: 1602 TOTAL SIZE: 11,048 sq.ft

FLOOR: 16<sup>th</sup> PARKING: 5

BEDROOMS: 4 VIEWS: Marina & Burj Khalifa

#### NORTH PENTHOUSE 1602

4 Bedrooms | 5 Parking space

 Residence Area:
 4,939.99 sq.ft
 458.94 sq.m

 Terrace Area:
 6,107.77 sq.ft
 567.43 sq.m

 Total Area:
 11,047.75 sq.ft
 1,026.37 sq.m

# NORTH PENTHOUSE 1602

4 Bedrooms | 5 Parking space

Residence Area: 4,939.99 sq.ft 458.94 sq.m 6,107.77 sq.ft 567.43 sq.m Terrace Area: Total Area: 11,047.75 sq.ft 1,026.37 sq.m