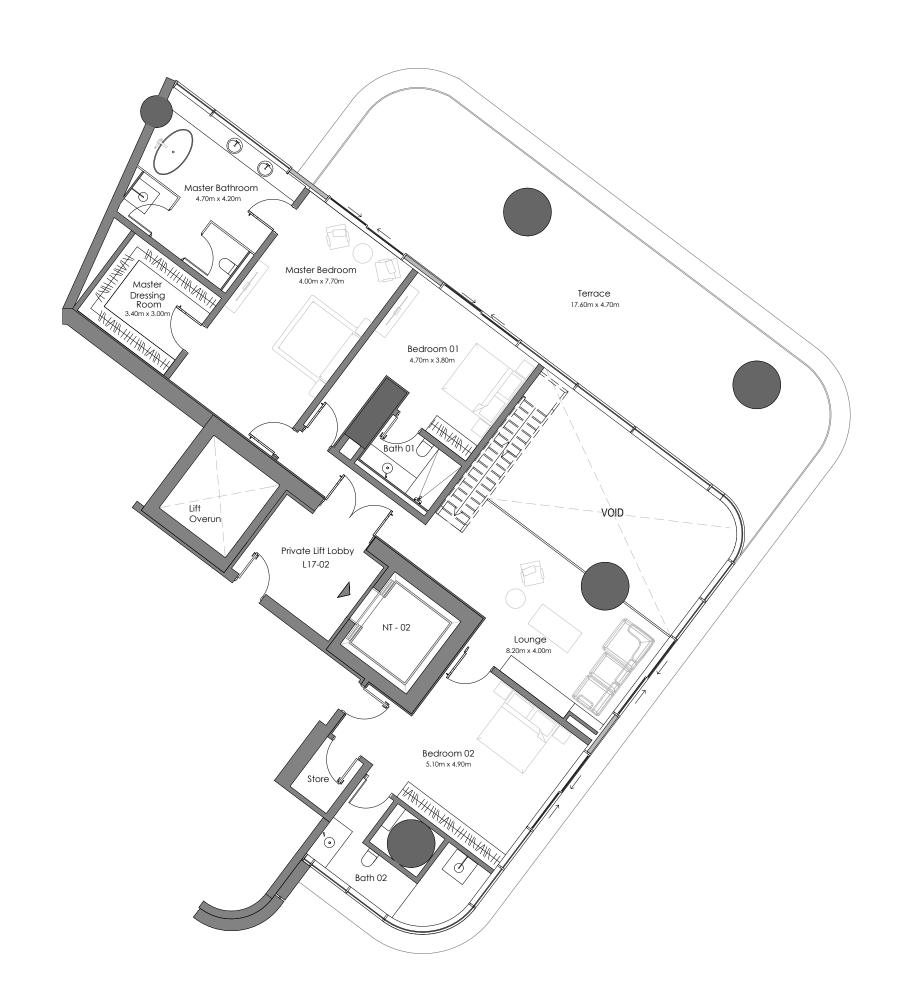

#### NORTH PENTHOUSE 1602

4 Bedrooms | 5 Parking space

 Residence Area:
 4,939.99 sq.ft
 458.94 sq.m

 Terrace Area:
 6,107.77 sq.ft
 567.43 sq.m

 Total Area:
 11,047.75 sq.ft
 1,026.37 sq.m

# NORTH PENTHOUSE 1602

4 Bedrooms | 5 Parking space

Residence Area: 4,939.99 sq.ft 458.94 sq.m 6,107.77 sq.ft 567.43 sq.m Terrace Area: Total Area: 11,047.75 sq.ft 1,026.37 sq.m