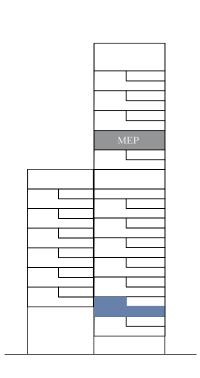

### RESIDENCE DETAILS

PROJECT NAME: VELA, Dorchester Collection, Dubai PRICE: Provided Upon Request

UNIT OF INTEREST: 301 TOTAL SIZE: 7,368 sq.ft

FLOOR: 3<sup>rd</sup> PARKING: 4

BEDROOMS: 4 VIEWS: Burj Khalifa / Marina

#### MARINA RESIDENCES 301

4 Bedrooms Double Height Living with Pool

4 Parking spaces

 Residence Area:
 4,891.98 sq.ft
 454.48 sq.m

 Terrace Area:
 2,476.13 sq.ft
 230.04 sq.m

 Total Area:
 7,368.11 sq.ft
 684.52 sq.m