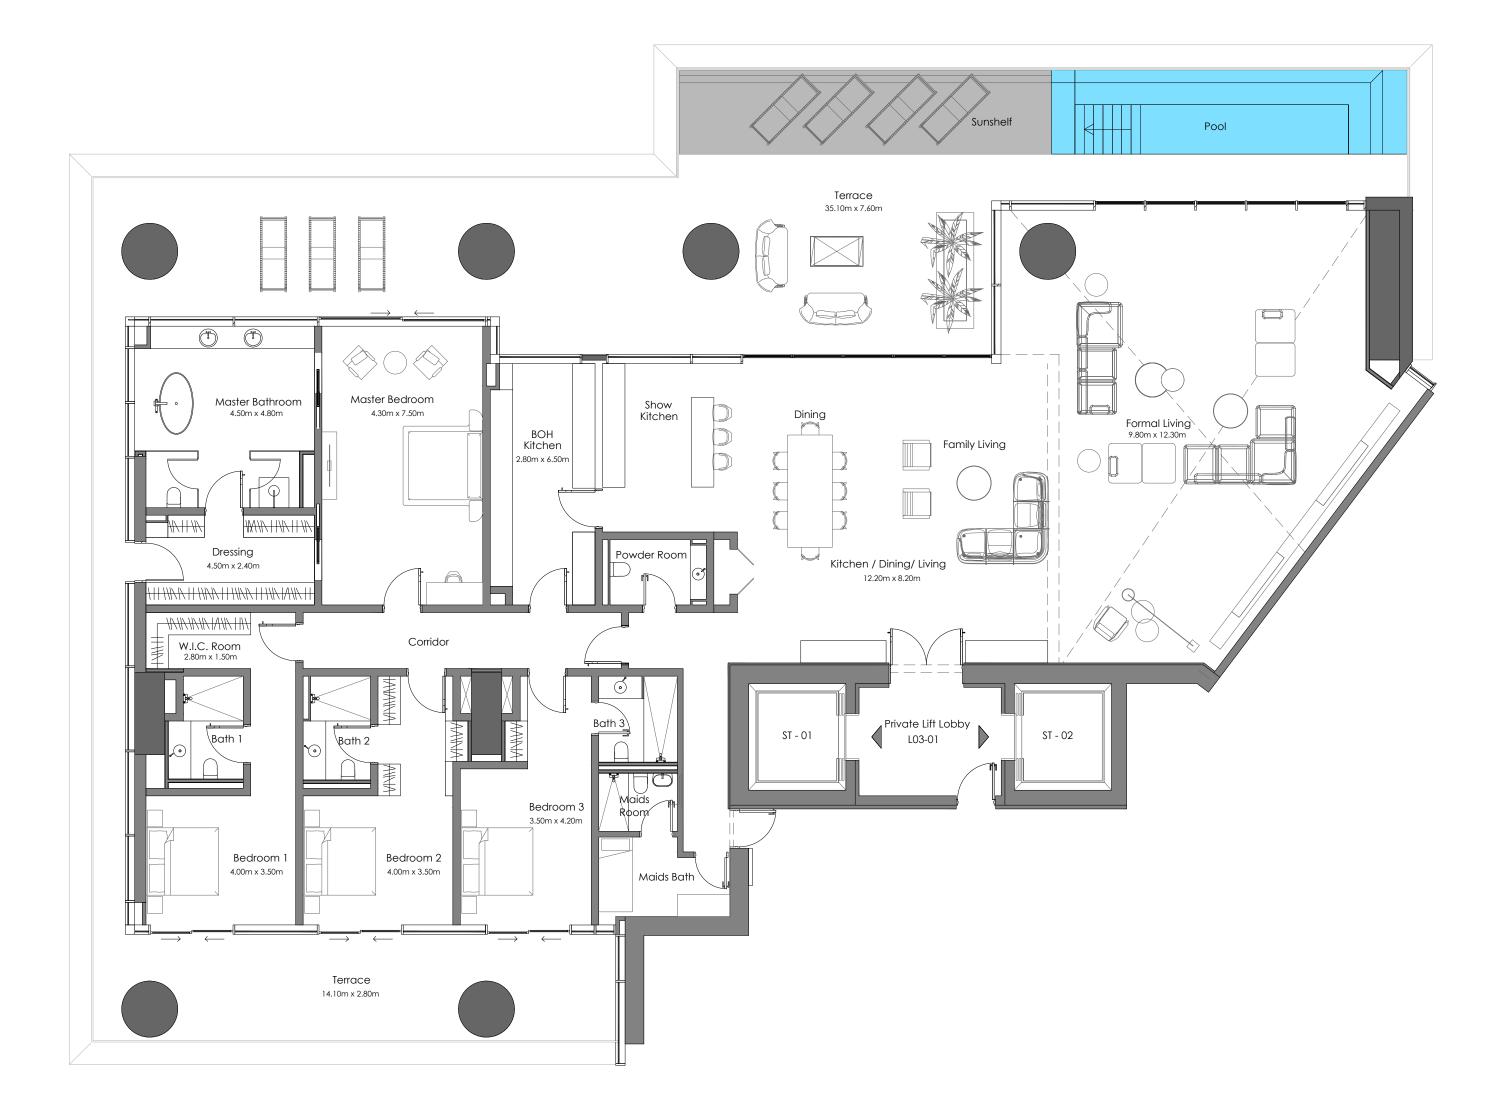

### RESIDENCE DETAILS

PROJECT NAME: VELA, Dorchester Collection, Dubai PRICE: Provided Upon Request

UNIT OF INTEREST: 301 TOTAL SIZE: 7,368 sq.ft

FLOOR: 3<sup>rd</sup> PARKING: 4

BEDROOMS: 4 VIEWS: Burj Khalifa / Marina

#### MARINA RESIDENCES 301

4 Bedrooms Double Height Living with Pool

4 Parking spaces

 Residence Area:
 4,891.98 sq.ft
 454.48 sq.m

 Terrace Area:
 2,476.13 sq.ft
 230.04 sq.m

 Total Area:
 7,368.11 sq.ft
 684.52 sq.m