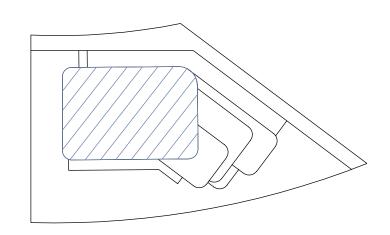

### RESIDENCE DETAILS

PROJECT NAME: VELA, Dorchester Collection, Dubai PRICE: Provided Upon Request

UNIT OF INTEREST: 301 TOTAL SIZE: 7,368 sq.ft

FLOOR: 3<sup>rd</sup> PARKING: 4

BEDROOMS: 4 VIEWS: Burj Khalifa / Marina

#### MARINA RESIDENCES 301

4 Bedrooms Double Height Living with Pool

4 Parking spaces

 Residence Area:
 4,891.98 sq.ft
 454.48 sq.m

 Terrace Area:
 2,476.13 sq.ft
 230.04 sq.m

 Total Area:
 7,368.11 sq.ft
 684.52 sq.m