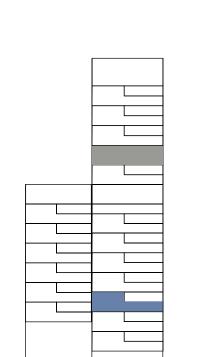

### RESIDENCE DETAILS

PROJECT NAME: VELA, Dorchester Collection, Dubai PRICE: Provided Upon Request

UNIT OF INTEREST: 501 TOTAL SIZE: 7,373 sq.ft

FLOOR: 5<sup>th</sup> PARKING: 4

BEDROOMS: 4 VIEWS: Burj Khalifa / Marina

#### MARINA RESIDENCES 501

4 Bedrooms Double Height Living with Pool

4 Parking spaces

| Residence Area: | 4,894.89 sq.ft | 454.75 sq.m |
|-----------------|----------------|-------------|
| Terrace Area:   | 2,478.50 sq.ft | 230.26 sq.m |
| Total Area:     | 7,373.39 sq.ft | 685.01 sq.m |