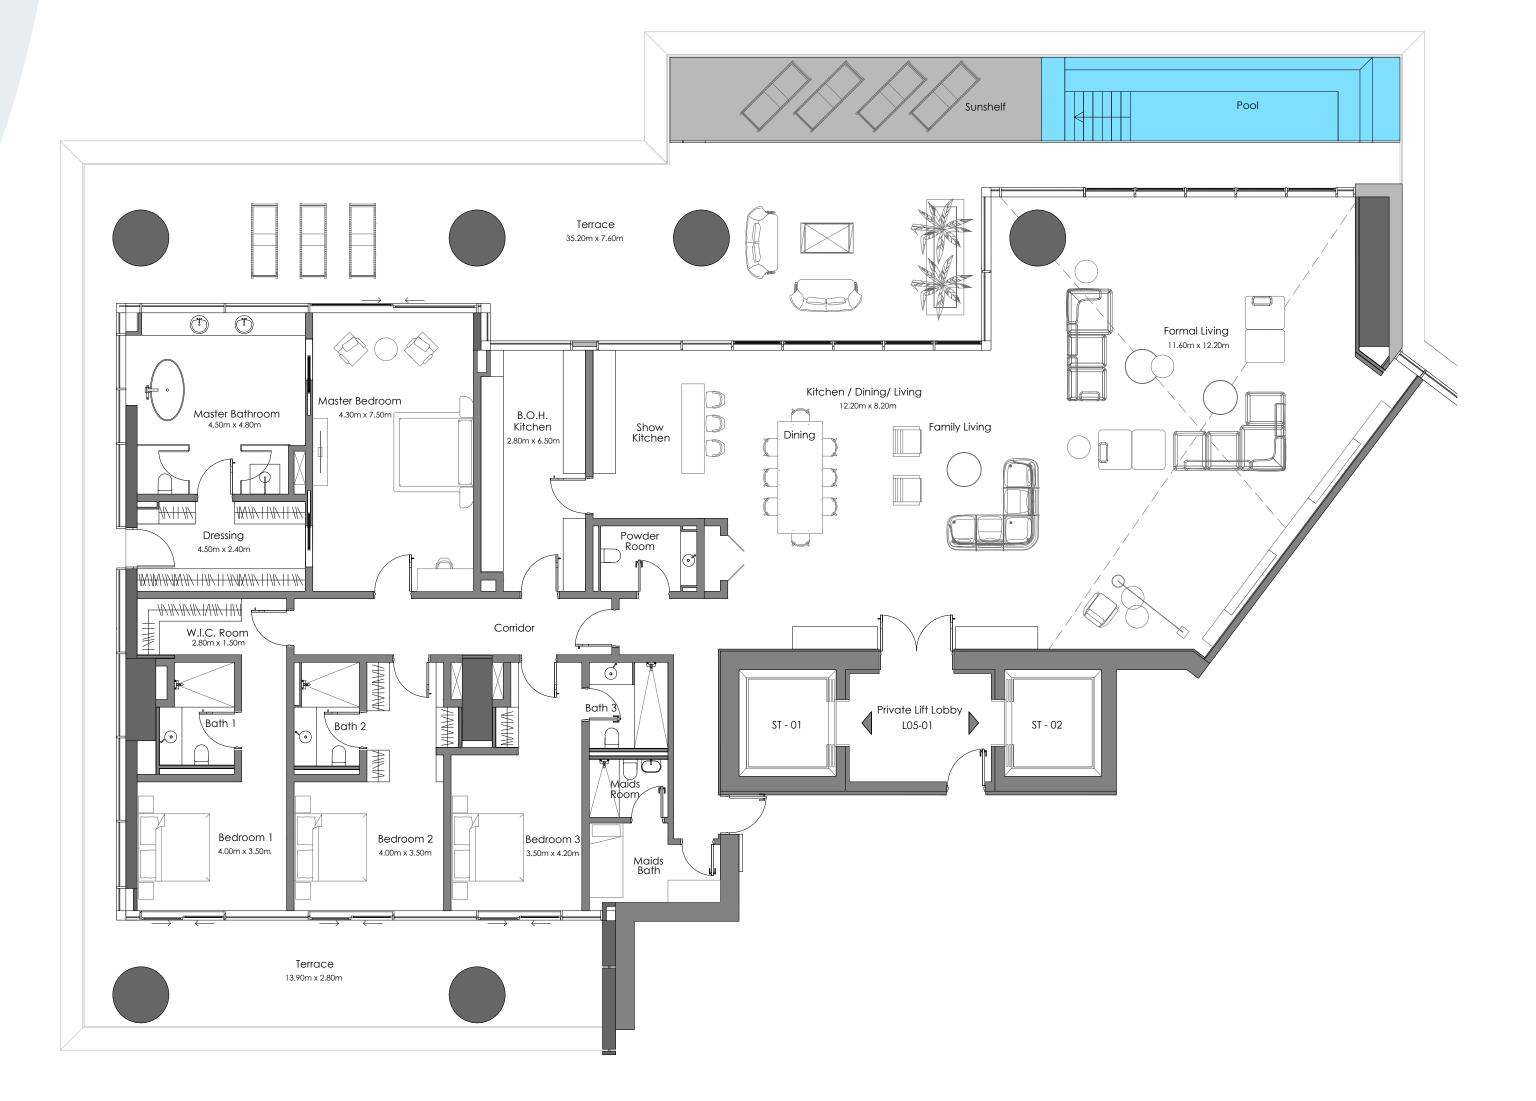

### RESIDENCE DETAILS

PROJECT NAME: VELA, Dorchester Collection, Dubai PRICE: Provided Upon Request

UNIT OF INTEREST: 501 TOTAL SIZE: 7,373 sq.ft

FLOOR: 5<sup>th</sup> PARKING: 4

BEDROOMS: 4 VIEWS: Burj Khalifa / Marina

#### MARINA RESIDENCES 501

4 Bedrooms Double Height Living with Pool

4 Parking spaces

| Residence Area: | 4,894.89 sq.ft | 454.75 sq.m |
|-----------------|----------------|-------------|
| Terrace Area:   | 2,478.50 sq.ft | 230.26 sq.m |
| Total Area:     | 7,373.39 sq.ft | 685.01 sq.m |