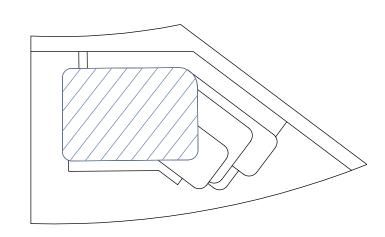

### RESIDENCE DETAILS

PROJECT NAME: VELA, Dorchester Collection, Dubai PRICE: Provided Upon Request

UNIT OF INTEREST: 501 TOTAL SIZE: 7,373 sq.ft

FLOOR: 5<sup>th</sup> PARKING: 4

BEDROOMS: 4 VIEWS: Burj Khalifa / Marina

#### MARINA RESIDENCES 501

4 Bedrooms Double Height Living with Pool

4 Parking spaces

| Residence Area: | 4,894.89 sq.ft | 454.75 sq.m |
|-----------------|----------------|-------------|
| Terrace Area:   | 2,478.50 sq.ft | 230.26 sq.m |
| Total Area:     | 7,373.39 sq.ft | 685.01 sq.m |