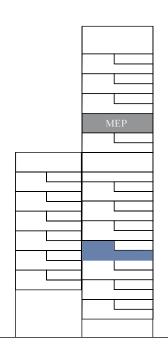

#### MARINA RESIDENCES 701

4 Bedrooms Double Height Living with Pool 4 Parking spaces

| Residence Area: | 4,894.89 sq.ft | 454.75 sq.m |
|-----------------|----------------|-------------|
| Terrace Area:   | 2,478.50 sq.ft | 230.26 sq.m |
| Total Area:     | 7,373.39 sq.ft | 685.01 sq.m |