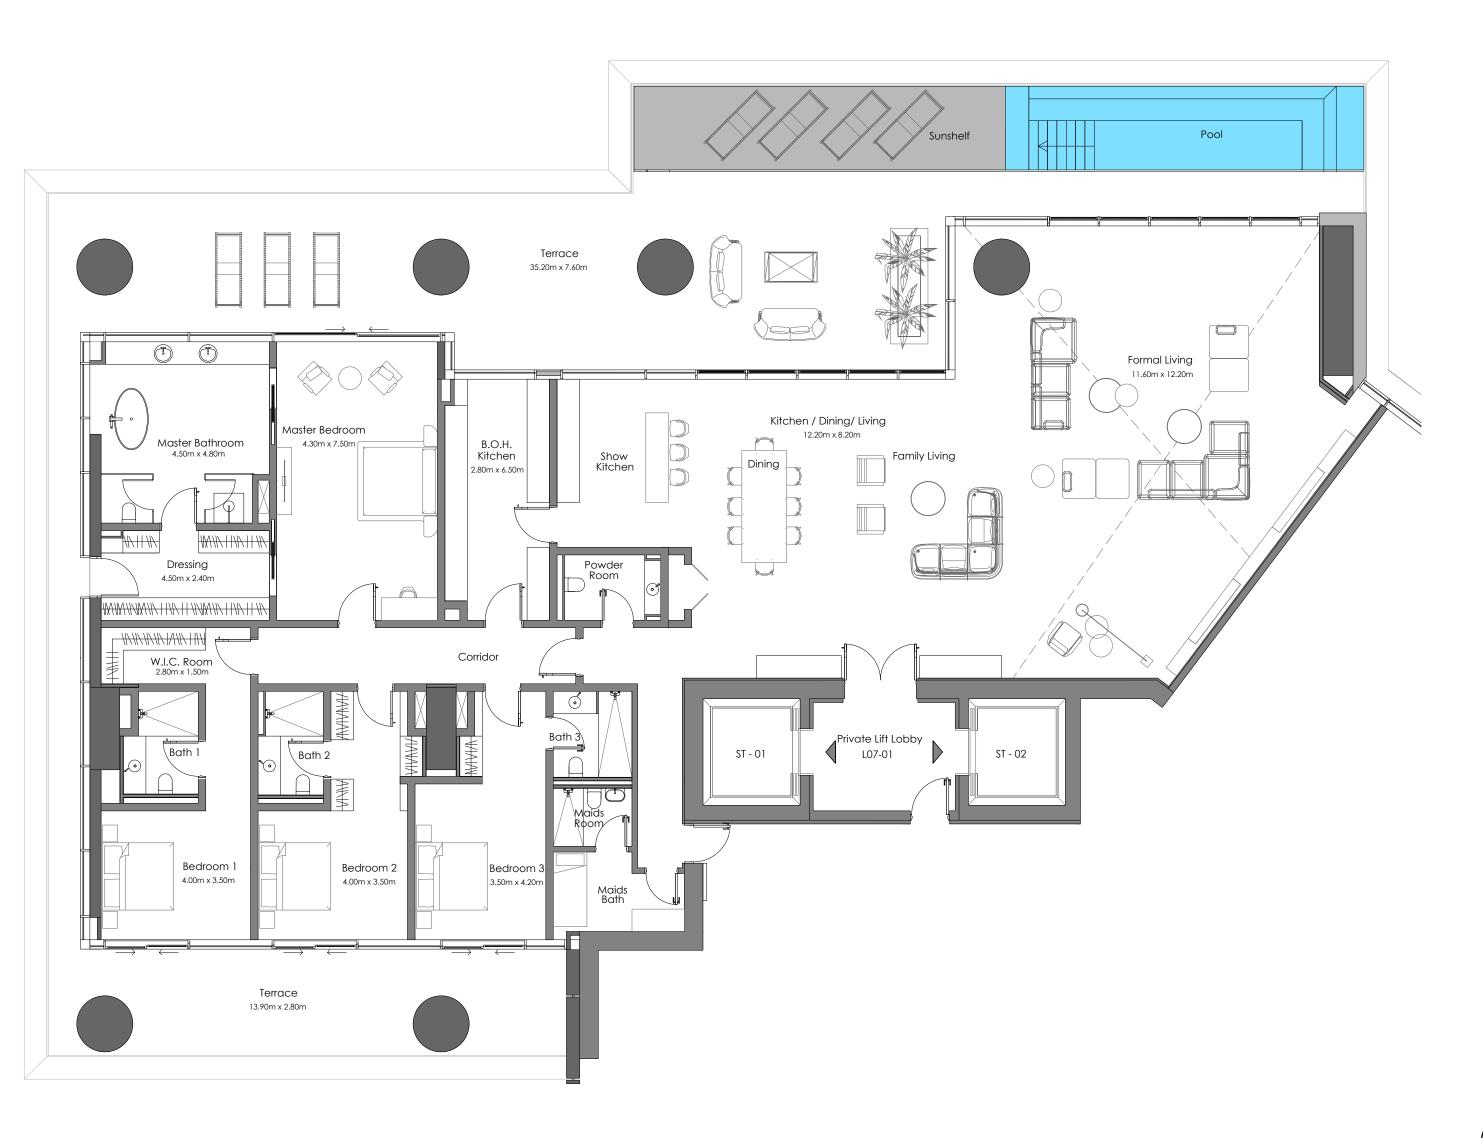

#### MARINA RESIDENCES 701

4 Bedrooms Double Height Living with Pool 4 Parking spaces

| Residence Area: | 4,894.89 sq.ft | 454.75 sq.m |
|-----------------|----------------|-------------|
| Terrace Area:   | 2,478.50 sq.ft | 230.26 sq.m |
| Total Area:     | 7,373.39 sq.ft | 685.01 sq.m |