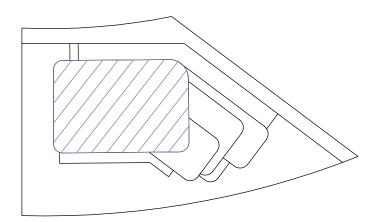

#### MARINA RESIDENCES 701

4 Bedrooms Double Height Living with Pool 4 Parking spaces

| Residence Area: | 4,894.89 sq.ft | 454.75 sq.m |
|-----------------|----------------|-------------|
| Terrace Area:   | 2,478.50 sq.ft | 230.26 sq.m |
| Total Area:     | 7,373.39 sq.ft | 685.01 sq.m |