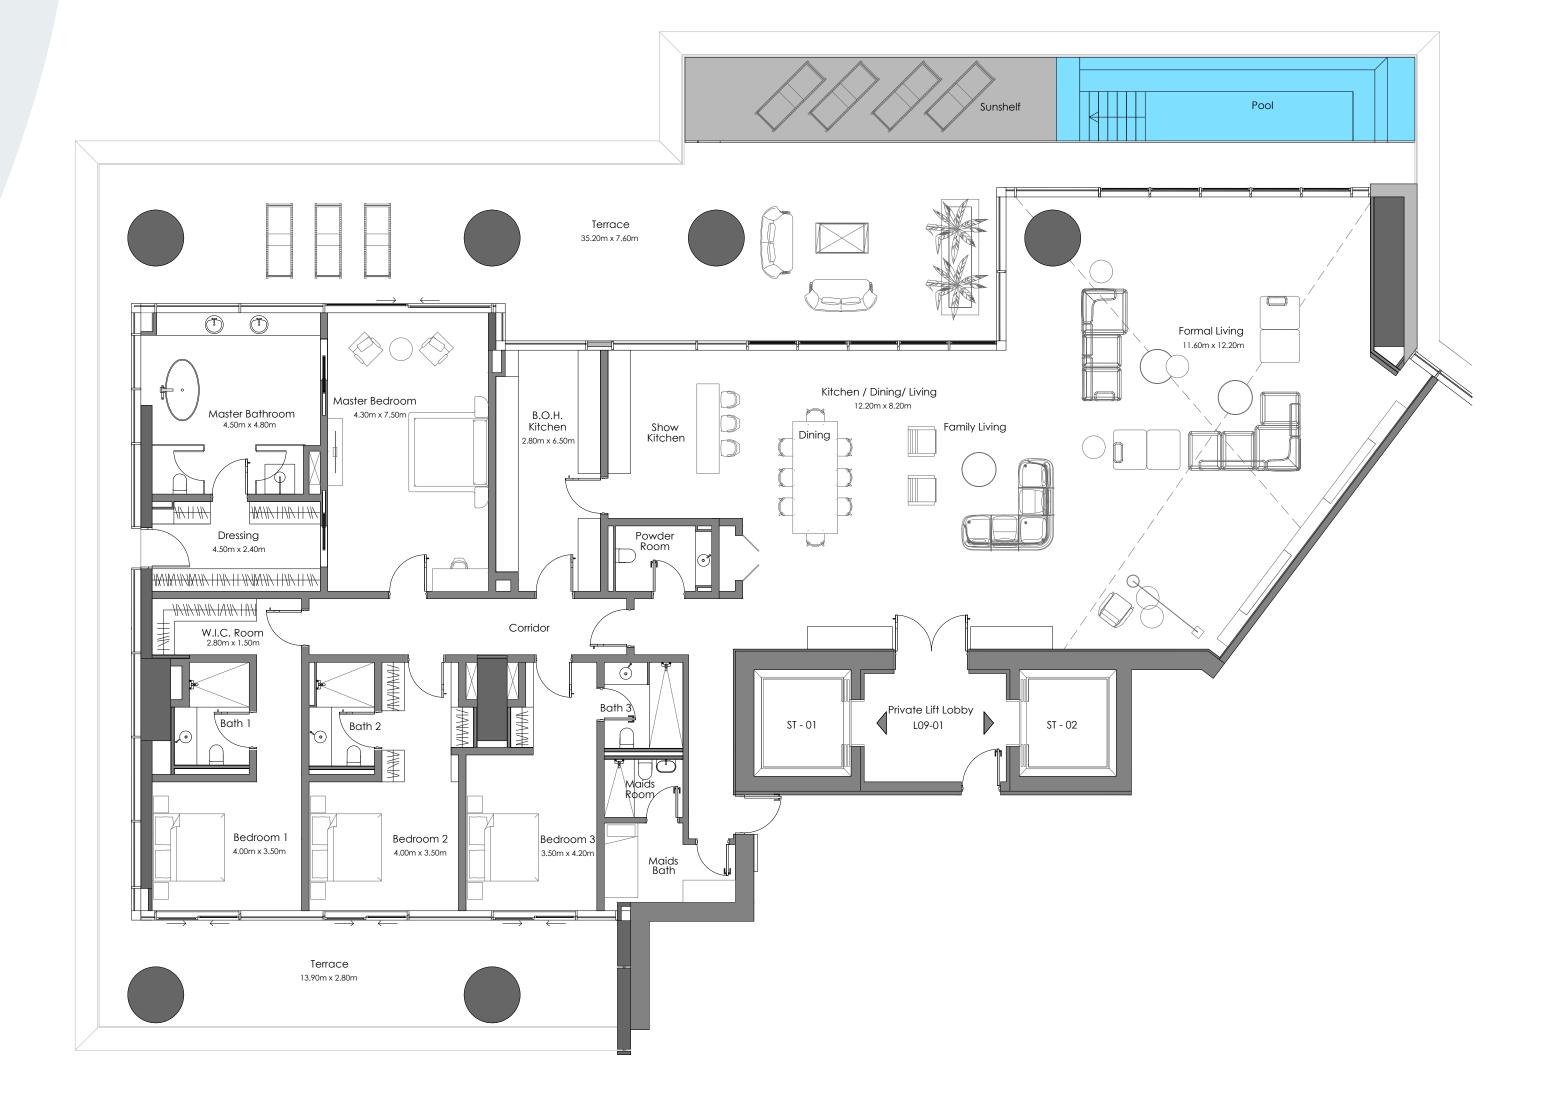

#### MARINA RESIDENCES 901

4 Bedrooms Double Height Living with Pool

4 Parking spaces

| Residence Area: | 4,894.89 sq.ft | 454.75 sq.m |
|-----------------|----------------|-------------|
| Terrace Area:   | 2,478.50 sq.ft | 230.26 sq.m |
| Total Area:     | 7,373.39 sq.ft | 685.01 sq.m |